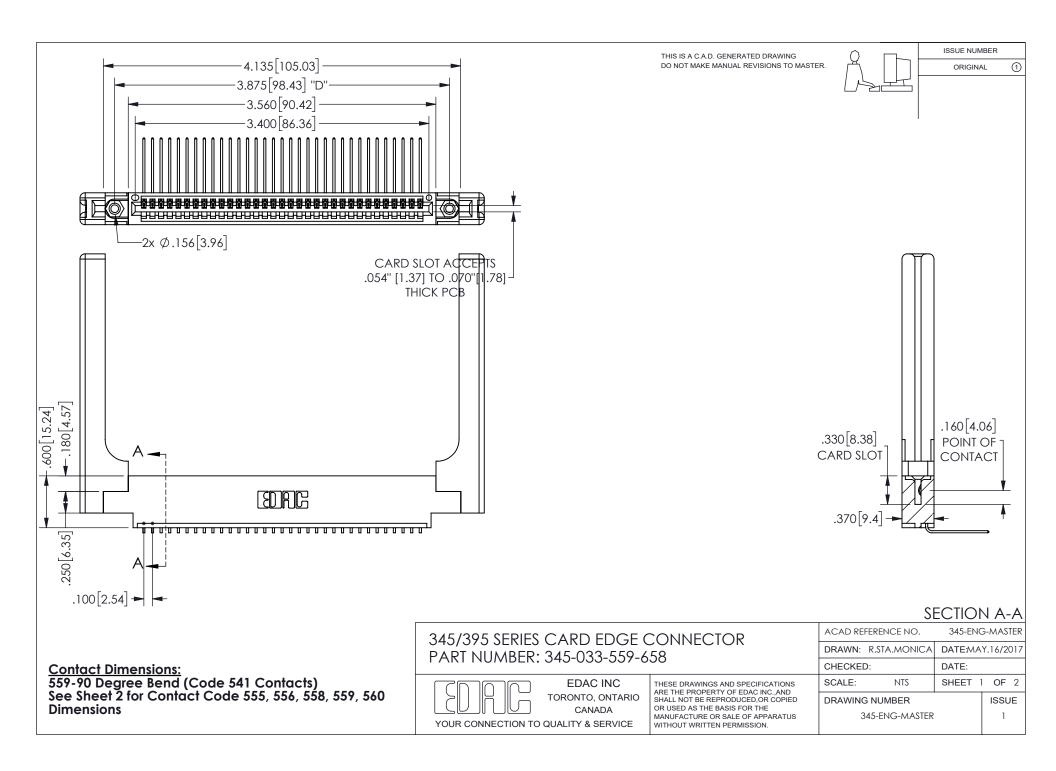

ISSUE NUMBER ORIGINAL

1

**Contact Code 558** 

Contact Code 559

Contact Code 560

INSULATOR MATERIAL: THERMOPLASTIC POLYESTER, UL 94V-0 DAP MATERIAL AVAILABLE UPON REQUEST

CONTACT MATERIAL; COPPER ALLOY

CONTACT PLATING: GOLD ON THE MATING AREA, TIN PLATING ON THE CONTACT TAILS, NICKEL UNDERPLATE

## 345/395 SERIES CARD EDGE CONNECTOR CONTACT CODE 555,556,558,559,560 DIMENSIONS

YOUR CONNECTION TO QUALITY & SERVICE

**EDAC INC** TORONTO, ONTARIO CANADA

THESE DRAWINGS AND SPECIFICATIONS ARE THE PROPERTY OF EDAC INC.,AND SHALL NOT BE REPRODUCED, OR COPIED OR USED AS THE BASIS FOR THE MANUFACTURE OR SALE OF APPARATUS WITHOUT WRITTEN PERMISSION.