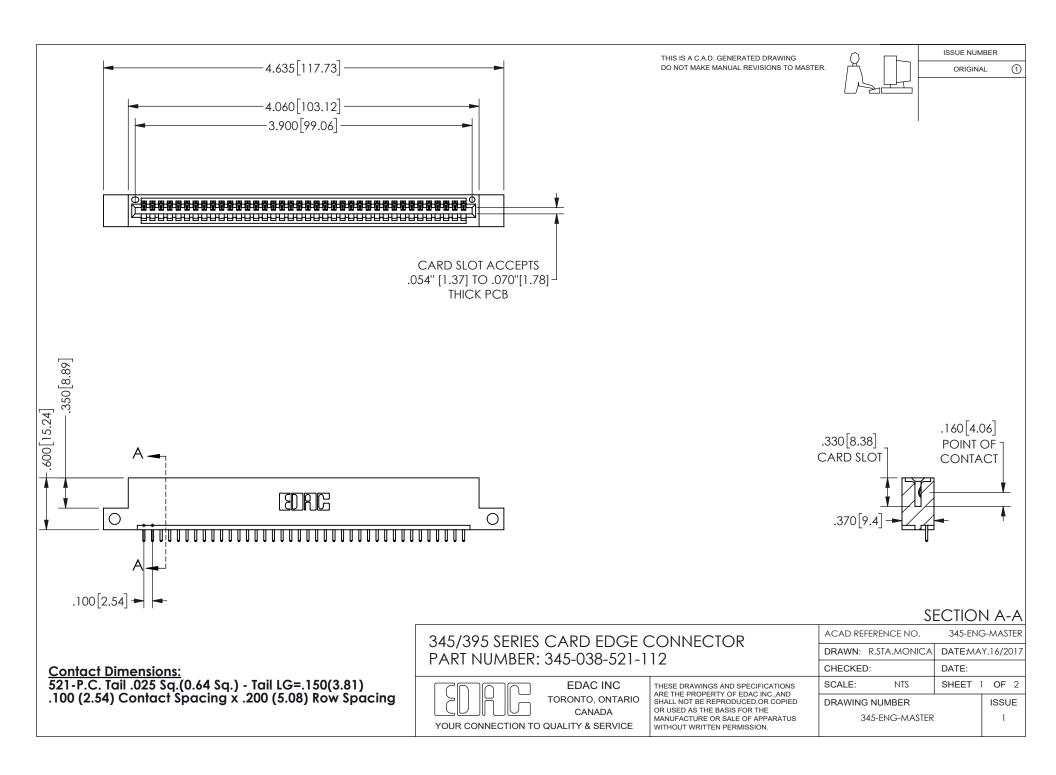

ISSUE NUMBER ORIGINAL

1

**Contact Code 558** 

Contact Code 559

Contact Code 560

INSULATOR MATERIAL: THERMOPLASTIC POLYESTER, UL 94V-0 DAP MATERIAL AVAILABLE UPON REQUEST

CONTACT MATERIAL; COPPER ALLOY

CONTACT PLATING: GOLD ON THE MATING AREA, TIN PLATING ON THE CONTACT TAILS, NICKEL UNDERPLATE

## 345/395 SERIES CARD EDGE CONNECTOR CONTACT CODE 555,556,558,559,560 DIMENSIONS

YOUR CONNECTION TO QUALITY & SERVICE

**EDAC INC** TORONTO, ONTARIO CANADA

THESE DRAWINGS AND SPECIFICATIONS ARE THE PROPERTY OF EDAC INC.,AND SHALL NOT BE REPRODUCED, OR COPIED OR USED AS THE BASIS FOR THE MANUFACTURE OR SALE OF APPARATUS WITHOUT WRITTEN PERMISSION.

| ACAD REFERENCE NO.  | 345-ENG-MASTER   |
|---------------------|------------------|
| DRAWN: R.STA.MONICA | DATE:MAY.16/2017 |
| CHECKED:            | DATE:            |
| SCALE: 1:1          | SHEET 2 OF 2     |
| DRAWING NUMBER      | ISSUE            |
| 345-ENG-MASTER      | 1                |