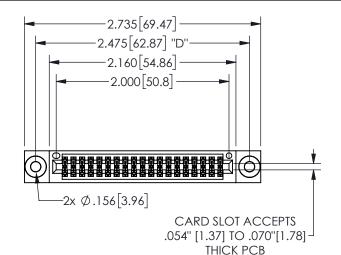

## SECTION A-A

345/395 SERIES CARD EDGE CONNECTOR PART NUMBER: 345-038-560-803

**EDAC INC** TORONTO, ONTARIO CANADA

SHALL NOT BE REPRODUCED, OR COPIED OR USED AS THE BASIS FOR THE MANUFACTURE OR SALE OF APPARATUS WITHOUT WRITTEN PERMISSION.