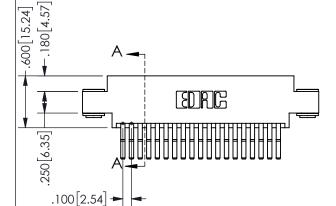

## <u>Contact Dimensions:</u> 560-Extender Board Bend (Code 523 Contacts) See Sheet 2 for Contact Code 555, 556, 558, 559, 560 **Dimensions**

.160 4.06 .330[8.38] POINT OF CARD SLOT CONTACT .370 9.4