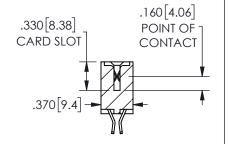

THIS IS A C.A.D. GENERATED DRAWING DO NOT MAKE MANUAL REVISIONS TO MASTER.

ISSUE NUMBER

ORIGINAL

CARD SLOT ACCEPTS .054" [1.37] TO .070"[1.78] <sup>\(\)</sup> THICK PCB

-2.835[72.01]

2.260 57.4 2.100 53.34