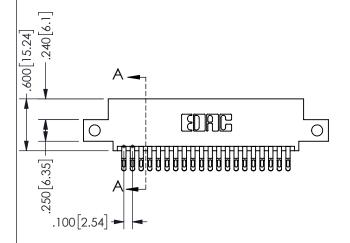

THIS IS A C.A.D. GENERATED DRAWING DO NOT MAKE MANUAL REVISIONS TO MASTER.

ISSUE NUMBER

ORIGINAL

CARD SLOT ACCEPTS .054" [1.37] TO .070"[1.78] <sup>\(\)</sup> THICK PCB

-2.835[72.01]

2.260 57.4 2.100 53.34

## **SECTION A-A**

345/395 SERIES CARD EDGE CONNECTOR PART NUMBER: 345-040-555-512

**EDAC INC** TORONTO, ONTARIO CANADA

THESE DRAWINGS AND SPECIFICATIONS ARE THE PROPERTY OF EDAC INC.,AND SHALL NOT BE REPRODUCED, OR COPIED OR USED AS THE BASIS FOR THE MANUFACTURE OR SALE OF APPARATUS WITHOUT WRITTEN PERMISSION.