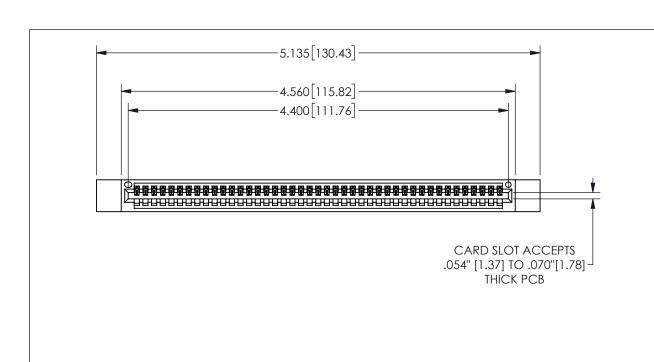

345/395 SERIES CARD EDGE CONNECTOR PART NUMBER: 345-043-541-412

YOUR CONNECTION TO QUALITY & SERVICE

**EDAC INC** TORONTO, ONTARIO CANADA

THESE DRAWINGS AND SPECIFICATIONS ARE THE PROPERTY OF EDAC INC.,AND SHALL NOT BE REPRODUCED, OR COPIED OR USED AS THE BASIS FOR THE MANUFACTURE OR SALE OF APPARATUS WITHOUT WRITTEN PERMISSION.

THIS IS A C.A.D. GENERATED DRAWING DO NOT MAKE MANUAL REVISIONS TO MASTER.

ORIGINAL

1

.160 4.06 .330[8.38] POINT OF CARD SLOT CONTACT .370 9.4

.240[6.1] 600 15.24 250 [6.35] .100 [2.54]

<u>Contact Dimensions:</u>
541-Wire Wrap .025 Sq.(0.64 Sq.) - Tail LG=.750(19.05)
.100 (2.54) Contact Spacing x .200 (5.08) Row Spacing