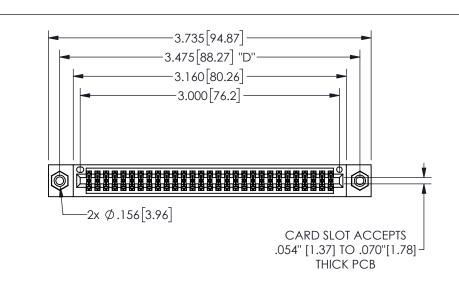

THIS IS A C.A.D. GENERATED DRAWING DO NOT MAKE MANUAL REVISIONS TO MASTER.

ISSUE NUMBER

ORIGINAL

1

.160 4.06 .330[8.38] POINT OF CARD SLOT CONTACT .370 9.4

.240[6.1] .600[15.24] 250 [6.35] .100[2.54]

<u>Contact Dimensions:</u>
555-Extender Board Bend (Code 500 Contacts)
See Sheet 2 for Contact Code 555, 556, 558, 559, 560 **Dimensions** 

| 345/395 SERIES | CARD EDGE CONNECTOR |
|----------------|---------------------|
| PART NUMBER:   | : 345-058-555-508   |

YOUR CONNECTION TO QUALITY & SERVICE

**EDAC INC** TORONTO, ONTARIO CANADA

THESE DRAWINGS AND SPECIFICATIONS ARE THE PROPERTY OF EDAC INC.,AND SHALL NOT BE REPRODUCED, OR COPIED OR USED AS THE BASIS FOR THE MANUFACTURE OR SALE OF APPARATUS WITHOUT WRITTEN PERMISSION.