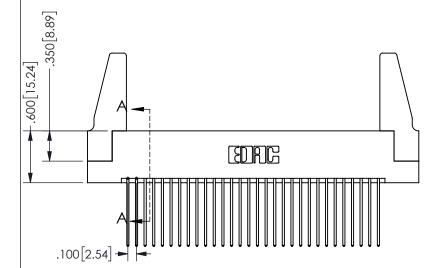

ISSUE NUMBER ORIGINAL

1

**Contact Code 558** 

Contact Code 559

Contact Code 560

INSULATOR MATERIAL: THERMOPLASTIC POLYESTER, UL 94V-0 DAP MATERIAL AVAILABLE UPON REQUEST

CONTACT MATERIAL; COPPER ALLOY

CONTACT PLATING: GOLD ON THE MATING AREA, TIN PLATING ON THE CONTACT TAILS, NICKEL UNDERPLATE

## 345/395 SERIES CARD EDGE CONNECTOR CONTACT CODE 555,556,558,559,560 DIMENSIONS

YOUR CONNECTION TO QUALITY & SERVICE

**EDAC INC** TORONTO, ONTARIO CANADA

THESE DRAWINGS AND SPECIFICATIONS ARE THE PROPERTY OF EDAC INC.,AND SHALL NOT BE REPRODUCED, OR COPIED OR USED AS THE BASIS FOR THE MANUFACTURE OR SALE OF APPARATUS WITHOUT WRITTEN PERMISSION.