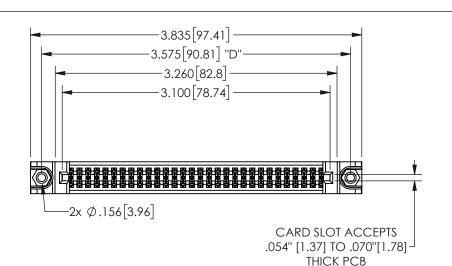

THIS IS A C.A.D. GENERATED DRAWING DO NOT MAKE MANUAL REVISIONS TO MASTER.

1

<u>Contact Dimensions:</u>
541-Wire Wrap .025 Sq.(0.64 Sq.) - Tail LG=.750(19.05)
.100 (2.54) Contact Spacing x .200 (5.08) Row Spacing

345/395 SERIES CARD EDGE CONNECTOR PART NUMBER: 345-060-541-288

YOUR CONNECTION TO QUALITY & SERVICE

**EDAC INC** TORONTO, ONTARIO CANADA

THESE DRAWINGS AND SPECIFICATIONS ARE THE PROPERTY OF EDAC INC.,AND SHALL NOT BE REPRODUCED,OR COPIED OR USED AS THE BASIS FOR THE MANUFACTURE OR SALE OF APPARATUS WITHOUT WRITTEN PERMISSION.