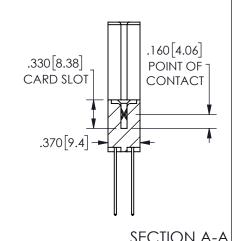

ISSUE NUMBER ORIGINAL

1

**Contact Code 558** 

Contact Code 559

Contact Code 560

INSULATOR MATERIAL: THERMOPLASTIC POLYESTER, UL 94V-0 DAP MATERIAL AVAILABLE UPON REQUEST

CONTACT MATERIAL; COPPER ALLOY

CONTACT PLATING: GOLD ON THE MATING AREA, TIN PLATING ON THE CONTACT TAILS, NICKEL UNDERPLATE

## 345/395 SERIES CARD EDGE CONNECTOR CONTACT CODE 555,556,558,559,560 DIMENSIONS

YOUR CONNECTION TO QUALITY & SERVICE

**EDAC INC** TORONTO, ONTARIO CANADA

THESE DRAWINGS AND SPECIFICATIONS ARE THE PROPERTY OF EDAC INC.,AND SHALL NOT BE REPRODUCED, OR COPIED OR USED AS THE BASIS FOR THE MANUFACTURE OR SALE OF APPARATUS WITHOUT WRITTEN PERMISSION.