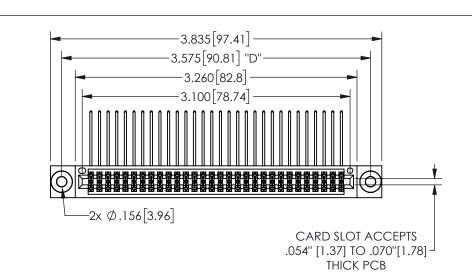

<u>Contact Dimensions:</u>
559-90 Degree Bend (Code 541 Contacts)
See Sheet 2 for Contact Code 555, 556, 558, 559, 560 **Dimensions** 

345/395 SERIES CARD EDGE CONNECTOR PART NUMBER: 345-060-559-503

**EDAC INC** TORONTO, ONTARIO CANADA