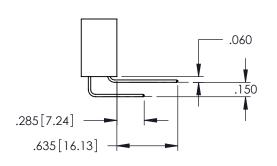

<u>Contact Dimensions:</u>
525-P.C. Tail .018 Sq.(0.46 Sq.) - Tail LG=.150(3.81)
.100 (2.54) Contact Spacing x .200 (5.08) Row Spacing -2x Ø.156[3.96] -6.200 [157.48] 6.360 [161.54] -6.675 [169.55] 160 [4.06] POINT OF CONTACT EDRG **SECTION A-A** 600 [15.24] -6.935[176.15] 345/395 SERIES CARD EDGE CONNECTOR PART NUMBER: 345-061-525-158