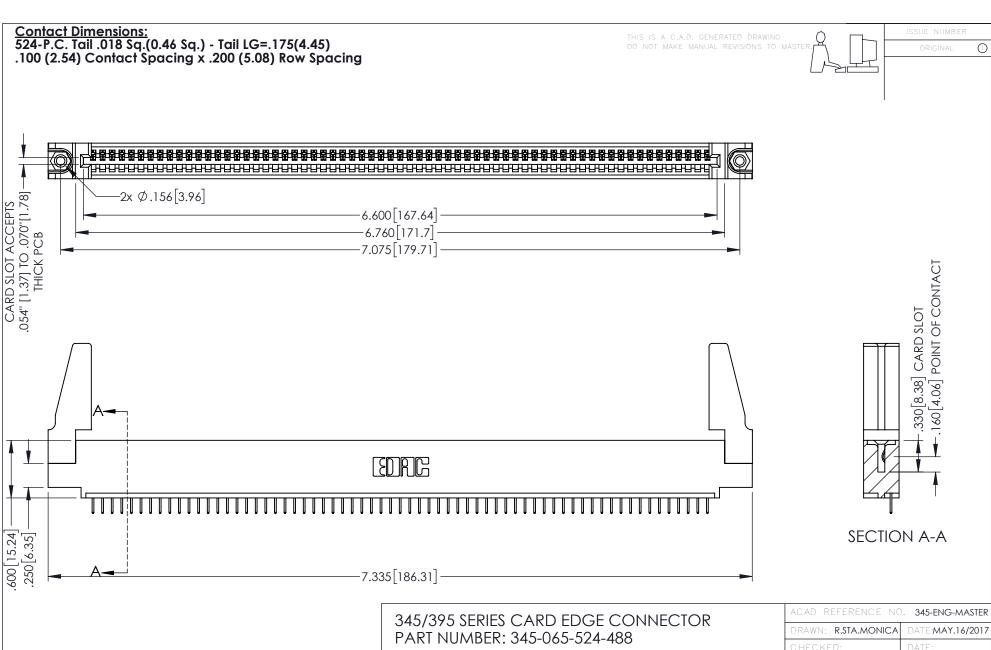

INSULATOR MATERIAL: THERMOPLASTIC PBT BLACK, UL 94V-0 CONTACT MATERIAL; COPPER TIN ALLOY

CONTACT PLATING: GOLD ON THE MATING AREA, TIN PLATING ON THE CONTACT TAILS, NICKEL UNDERPLATE

| ACAD REFERENCE NO. 343-ENG-MASIER |                  |  |
|-----------------------------------|------------------|--|
| DRAWN: R.STA.MONICA               | DATE:MAY.16/2017 |  |
| CHECKED:                          | DATE:            |  |
| SCALE: 1:1                        | SHEET 1 OF 2     |  |
| DRAWING NUMBER                    | ISSUE            |  |
| 345-ENG-MASTER                    | 1                |  |