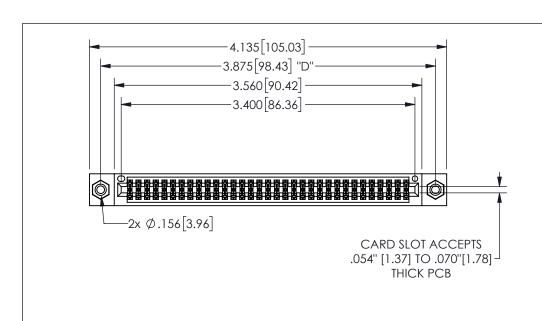

THIS IS A C.A.D. GENERATED DRAWING DO NOT MAKE MANUAL REVISIONS TO MASTER.

ISSUE NUMBER

ORIGINAL

1

.160 4.06 .330[8.38] POINT OF CARD SLOT CONTACT .370 9.4

## -.180[4.57] 600 15.24 .250[6.35] .100[2.54]

<u>Contact Dimensions:</u>
560-Extender Board Bend (Code 523 Contacts)
See Sheet 2 for Contact Code 555, 556, 558, 559, 560 **Dimensions** 

| 345/395 SERIES CARD EDGE CONNECTOR |
|------------------------------------|
| PART NUMBER: 345-066-560-808       |