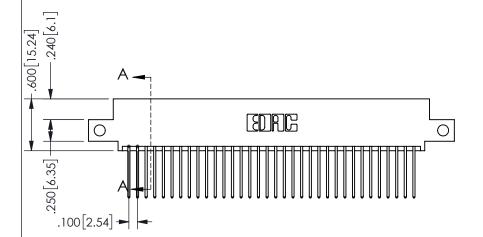

THIS IS A C.A.D. GENERATED DRAWING DO NOT MAKE MANUAL REVISIONS TO MASTER.

ISSUE NUMBER

ORIGINAL

1

.160 4.06 .330[8.38] POINT OF CARD SLOT CONTACT .370 9.4

<u>Contact Dimensions:</u>
540-Wire Wrap .025 Sq.(0.64 Sq.) - Tail LG=.560(14.22)
.100 (2.54) Contact Spacing x .200 (5.08) Row Spacing

SECTION A-A

ISSUE NUMBER ORIGINAL

1

**Contact Code 558** 

Contact Code 559

**Contact Code 560** 

INSULATOR MATERIAL: THERMOPLASTIC POLYESTER, UL 94V-0 DAP MATERIAL AVAILABLE UPON REQUEST

CONTACT MATERIAL; COPPER ALLOY

CONTACT PLATING: GOLD ON THE MATING AREA, TIN PLATING ON THE CONTACT TAILS, NICKEL UNDERPLATE

## 345/395 SERIES CARD EDGE CONNECTOR CONTACT CODE 555,556,558,559,560 DIMENSIONS

YOUR CONNECTION TO QUALITY & SERVICE

**EDAC INC** TORONTO, ONTARIO CANADA

THESE DRAWINGS AND SPECIFICATIONS ARE THE PROPERTY OF EDAC INC.,AND SHALL NOT BE REPRODUCED, OR COPIED OR USED AS THE BASIS FOR THE MANUFACTURE OR SALE OF APPARATUS WITHOUT WRITTEN PERMISSION.

|  | ACAD REFERENCE NO.  | 345-ENG-MASTER   |
|--|---------------------|------------------|
|  | DRAWN: R.STA.MONICA | DATE:MAY.16/2017 |
|  | CHECKED:            | DATE:            |
|  | SCALE: 1:1          | SHEET 2 OF 2     |
|  | DRAWING NUMBER      | ISSUE            |
|  | 345-ENG-MASTER      | 1                |