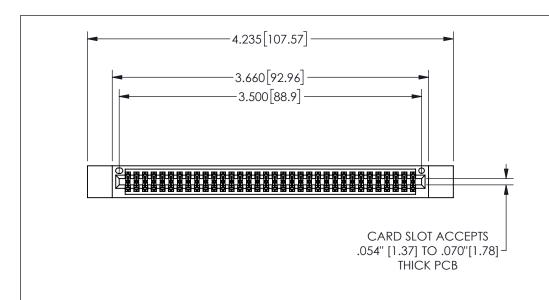

345/395 SERIES CARD EDGE CONNECTOR PART NUMBER: 345-068-540-512

YOUR CONNECTION TO QUALITY & SERVICE

**EDAC INC** TORONTO, ONTARIO CANADA

THESE DRAWINGS AND SPECIFICATIONS ARE THE PROPERTY OF EDAC INC.,AND SHALL NOT BE REPRODUCED,OR COPIED OR USED AS THE BASIS FOR THE MANUFACTURE OR SALE OF APPARATUS WITHOUT WRITTEN PERMISSION.

| ACAD REFERENCE NO.  |        | 345-ENG-MASTER  |       |
|---------------------|--------|-----------------|-------|
| DRAWN: R.STA.MONICA |        | DATEMAY.16/2017 |       |
| CHECKED:            |        | DATE:           |       |
| SCALE:              | NTS    | SHEET           | OF 2  |
| DRAWING             | NUMBER |                 | ISSUE |
| 345-ENG-MASTER      |        |                 | 1     |