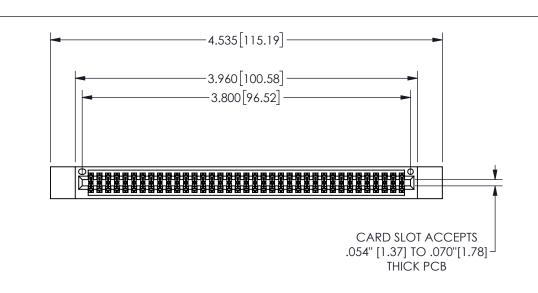

345/395 SERIES CARD EDGE CONNECTOR PART NUMBER: 345-074-542-812

YOUR CONNECTION TO QUALITY & SERVICE

**EDAC INC** TORONTO, ONTARIO CANADA

THESE DRAWINGS AND SPECIFICATIONS ARE THE PROPERTY OF EDAC INC.,AND SHALL NOT BE REPRODUCED,OR COPIED OR USED AS THE BASIS FOR THE MANUFACTURE OR SALE OF APPARATUS WITHOUT WRITTEN PERMISSION.

| ACAD REFERENCE NO.  |        | 345-ENG-MASTER  |       |
|---------------------|--------|-----------------|-------|
| DRAWN: R.STA.MONICA |        | DATEMAY.16/2017 |       |
| CHECKED:            |        | DATE:           |       |
| SCALE:              | NTS    | SHEET           | OF 2  |
| DRAWING             | NUMBER |                 | ISSUE |
| 345-ENG-MASTER      |        |                 | 1     |