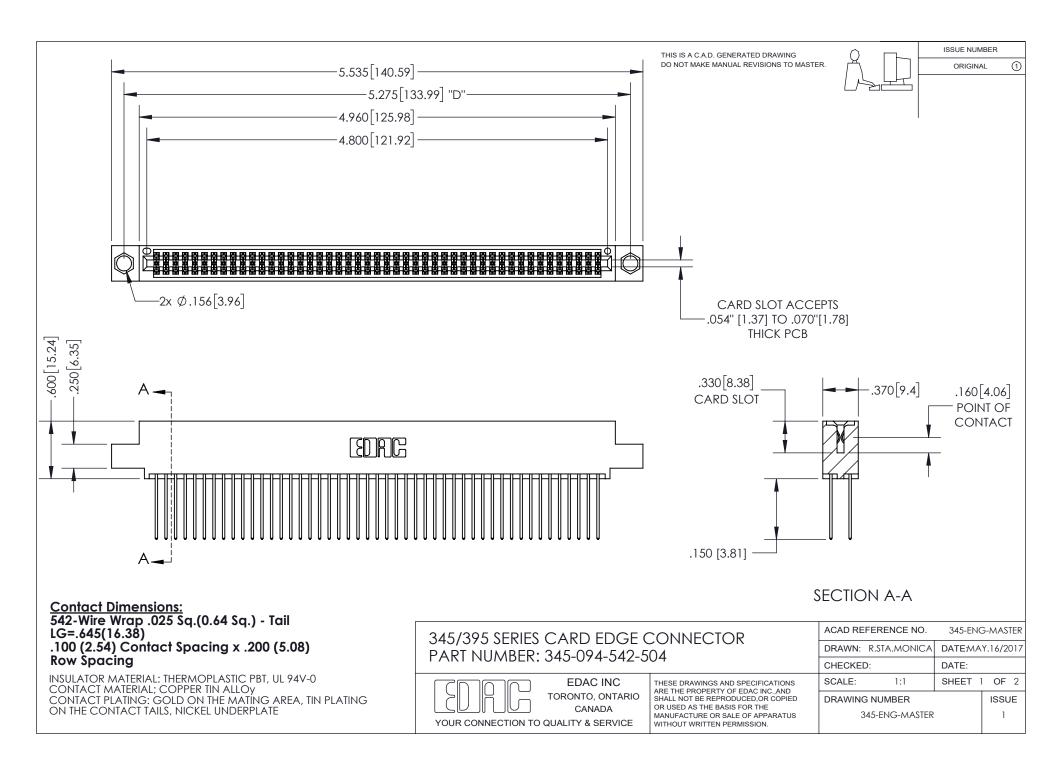

ISSUE NUMBER ORIGINAL

1

**Contact Code 558** 

**Contact Code 559** 

Contact Code 560

- INSULATOR MATERIAL: THERMOPLASTIC POLYESTER, UL 94V-0
- DAP MATERIAL AVAILABLE UPON REQUEST
- CONTACT MATERIAL; COPPER ALLOY