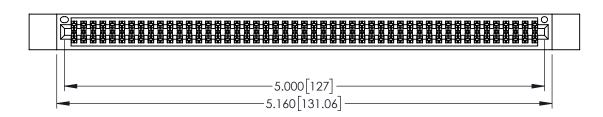

| 345/395 SERIES CARD EDGE CONNECTO | )R |
|-----------------------------------|----|
| PART NUMBER: 345-098-525-212      |    |

YOUR CONNECTION TO QUALITY & SERVICE

| ACAD REFERENCE NO. 345-ENG-MASTER |                 |           |  |  |  |
|-----------------------------------|-----------------|-----------|--|--|--|
| DRAWN: R.STA.MONICA               | DATE: <b>MA</b> | Y.16/2017 |  |  |  |
| CHECKED:                          | DATE:           |           |  |  |  |
| SCALE: 1:1                        | SHEET 1         | OF 2      |  |  |  |
| DRAWING NUMBER                    |                 | ISSUE     |  |  |  |
| 345-ENG-MASTER                    |                 | 1         |  |  |  |