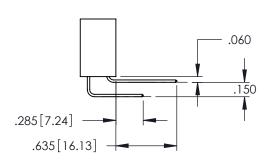

345-ENG-MASTER

**Contact Code 558** 

**Contact Code 559** 

**Contact Code 560** 

INSULATOR MATERIAL: THERMOPLASTIC POLYESTER, UL 94V-0

DAP MATERIAL AVAILABLE UPON REQUEST

CONTACT MATERIAL; COPPER ALLOY

CONTACT PLATING: GOLD ON THE MATING AREA, TIN PLATING ON THE CONTACT TAILS, NICKEL UNDERPLATE

345/395 SERIES CARD EDGE CONNECTOR CONTACT CODE 555,556,558,559,560 DIMENSIONS

YOUR CONNECTION TO QUALITY & SERVICE

|    | ACAD REF            | ERENCE NO | . 345-EN         | G-MASTER |  |
|----|---------------------|-----------|------------------|----------|--|
| S  | DRAWN: R.STA.MONICA |           | DATE:MAY.16/2017 |          |  |
|    | CHECKED:            |           | DATE:            |          |  |
| ,  | SCALE:              | 1:1       | SHEET            | 2 OF 2   |  |
| ED | DRAWING 1           | NUMBER    |                  | ISSUE    |  |