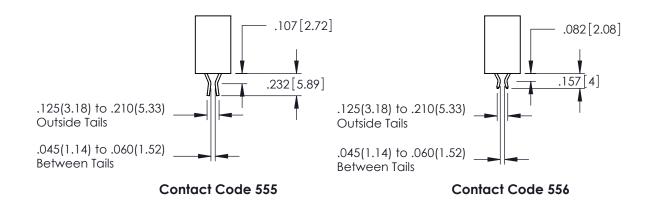

345-ENG-MASTER

**Contact Code 558** 

**Contact Code 559** 

**Contact Code 560** 

INSULATOR MATERIAL: THERMOPLASTIC POLYESTER, UL 94V-0

DAP MATERIAL AVAILABLE UPON REQUEST

CONTACT MATERIAL; COPPER ALLOY

CONTACT PLATING: GOLD ON THE MATING AREA, TIN PLATING ON THE CONTACT TAILS, NICKEL UNDERPLATE

345/395 SERIES CARD EDGE CONNECTOR CONTACT CODE 555,556,558,559,560 DIMENSIONS

YOUR CONNECTION TO QUALITY & SERVICE

|    | ACAD REF            | ERENCE NO | . 345-EN         | G-MASTER |  |
|----|---------------------|-----------|------------------|----------|--|
| S  | DRAWN: R.STA.MONICA |           | DATE:MAY.16/2017 |          |  |
|    | CHECKED:            |           | DATE:            |          |  |
| ,  | SCALE:              | 1:1       | SHEET            | 2 OF 2   |  |
| ED | DRAWING 1           | NUMBER    |                  | ISSUE    |  |