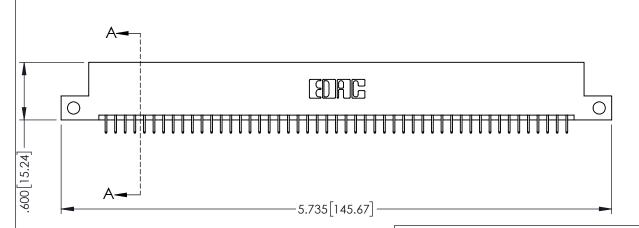

| 345/395 SERIES CARD EDGE CONNECTO | )R |
|-----------------------------------|----|
| PART NUMBER: 345-098-525-212      |    |

YOUR CONNECTION TO QUALITY & SERVICE

| ACAD REFERENCE NO. 345-ENG-MASTER |                 |           |  |  |  |
|-----------------------------------|-----------------|-----------|--|--|--|
| DRAWN: R.STA.MONICA               | DATE: <b>MA</b> | Y.16/2017 |  |  |  |
| CHECKED:                          | DATE:           |           |  |  |  |
| SCALE: 1:1                        | SHEET 1         | OF 2      |  |  |  |
| DRAWING NUMBER                    |                 | ISSUE     |  |  |  |
| 345-ENG-MASTER                    |                 | 1         |  |  |  |