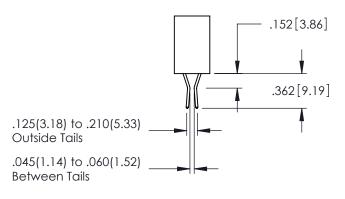

345-ENG-MASTER

**Contact Code 558** 

**Contact Code 559** 

**Contact Code 560** 

INSULATOR MATERIAL: THERMOPLASTIC POLYESTER, UL 94V-0

DAP MATERIAL AVAILABLE UPON REQUEST

CONTACT MATERIAL; COPPER ALLOY

CONTACT PLATING: GOLD ON THE MATING AREA, TIN PLATING ON THE CONTACT TAILS, NICKEL UNDERPLATE

345/395 SERIES CARD EDGE CONNECTOR CONTACT CODE 555,556,558,559,560 DIMENSIONS

YOUR CONNECTION TO QUALITY & SERVICE

|    | ACAD REF            | ERENCE NO | . 345-EN         | G-MASTER |  |
|----|---------------------|-----------|------------------|----------|--|
| S  | DRAWN: R.STA.MONICA |           | DATE:MAY.16/2017 |          |  |
|    | CHECKED:            |           | DATE:            |          |  |
| ,  | SCALE:              | 1:1       | SHEET            | 2 OF 2   |  |
| ED | DRAWING 1           | NUMBER    |                  | ISSUE    |  |