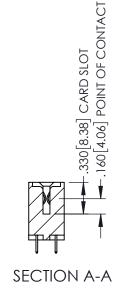

<u>Contact Dimensions:</u>
525-P.C. Tail .018 Sq.(0.46 Sq.) - Tail LG=.150(3.81)
.100 (2.54) Contact Spacing x .200 (5.08) Row Spacing

1

- INSULATOR MATERIAL: THERMOPLASTIC PBT BLACK, UL 94V-0
- CONTACT MATERIAL; COPPER TIN ALLOY CONTACT PLATING: GOLD ON THE MATING AREA, TIN PLATING ON THE CONTACT TAILS, NICKEL UNDERPLATE

345/395 SERIES CARD EDGE CONNECTOR CONTACT CODE 555,556,558,559,560 DIMENSIONS

YOUR CONNECTION TO QUALITY & SERVICE

|    | ACAD REF            | ERENCE NO | . 345-EN         | G-MASTER |  |
|----|---------------------|-----------|------------------|----------|--|
| S  | DRAWN: R.STA.MONICA |           | DATE:MAY.16/2017 |          |  |
|    | CHECKED:            |           | DATE:            |          |  |
| ,  | SCALE:              | 1:1       | SHEET            | 2 OF 2   |  |
| ED | DRAWING 1           | NUMBER    |                  | ISSUE    |  |