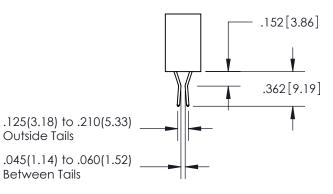

ISSUE NUMBER ORIGINAL

1

**Contact Code 558** 

**Contact Code 559** 

**Contact Code 560** 

- INSULATOR MATERIAL: THERMOPLASTIC POLYESTER, UL 94V-0
- DAP MATERIAL AVAILABLE UPON REQUEST
- CONTACT MATERIAL; COPPER ALLOY