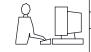

**Contact Dimensions:** 558-90 Degree Bend (Code 541 Contacts) See Sheet 2 for Contact Code 555, 556, 558, 559, 560 Dimensions

INSULATOR MATERIAL: THERMOPLASTIC PBT, UL 94V-0 CONTACT MATERIAL; COPPER TIN ALLOY CONTACT PLATING: GOLD ON THE MATING AREA, TIN PLATING ON THE CONTACT TAILS, NICKEL UNDERPLATE

## 345/395 SERIES CARD EDGE CONNECTOR PART NUMBER: 345-122-558-204

YOUR CONNECTION TO QUALITY & SERVICE

**EDAC INC** TORONTO, ONTARIO CANADA

THESE DRAWINGS AND SPECIFICATIONS ARE THE PROPERTY OF EDAC INC.,AND SHALL NOT BE REPRODUCED, OR COPIED OR USED AS THE BASIS FOR THE MANUFACTURE OR SALE OF APPARATUS WITHOUT WRITTEN PERMISSION.

| ACAD REFERENCE NO.  |    | 345-ENG-MASTER   |       |
|---------------------|----|------------------|-------|
| DRAWN: R.STA.MONICA |    | DATE:MAY.16/2017 |       |
| CHECKED:            |    | DATE:            |       |
| SCALE: 1            | :1 | SHEET 1          | OF 2  |
| DRAWING NUMBER      |    |                  | ISSUE |
| 345-ENG-MASTER      |    |                  | 1     |