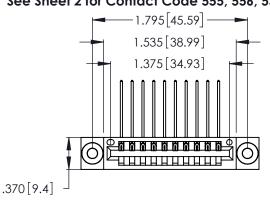

Contact Dimensions:
559-90 Degree Bend (Code 541 Contacts)
See Sheet 2 for Contact Code 555, 556, 558, 559, 560 Dimensions

THIS IS A C.A.D. GENERATED DRAWING DO NOT MAKE MANUAL REVISIONS TO MASTER.

Card Slot Accepts .054 [1.37] to .070 [1.78] Thick P.C. Board

.330 [8.38] Card Slot

ISSUE NUMBER

ORIGINAL

1

.160 [4.07] Point of Contact 346/396 SERIES CARD EDGE CONNECTOR PART NUMBER: 346-010-559-103

YOUR CONNECTION TO QUALITY & SERVICE

**EDAC INC** TORONTO, ONTARIO CANADA