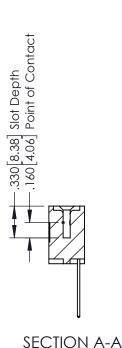

## **Contact Code 556**

INSULATOR MATERIAL: THERMOPLASTIC POLYESTER, UL 94V-0 CONTACT MATERIAL; COPPER, NICKEL, TIN ALLOY CA-725 CONTACT PLATING: GOLD ON THE MATING AREA, TIN-LEAD

ON THE CONTACT TAILS, NICKEL UNDERPLATE

## 346/396 SERIES CARD EDGE CONNECTOR CONTACT CODE 555,556,558,559,560 DIMENSIONS

YOUR CONNECTION TO QUALITY & SERVICE

**EDAC INC** TORONTO, ONTARIO CANADA

THESE DRAWINGS AND SPECIFICATIONS ARE THE PROPERTY OF EDAC INC.,AND SHALL NOT BE REPRODUCED, OR COPIED OR USED AS THE BASIS FOR THE MANUFACTURE OR SALE OF APPARATUS WITHOUT WRITTEN PERMISSION.