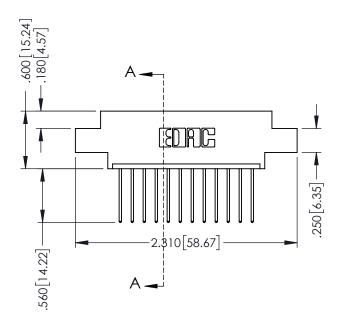

## **Contact Code 555**

## **Contact Code 556**

INSULATOR MATERIAL: THERMOPLASTIC POLYESTER, UL 94V-0 CONTACT MATERIAL; COPPER, NICKEL, TIN ALLOY CA-725 CONTACT PLATING: GOLD ON THE MATING AREA, TIN-LEAD

ON THE CONTACT TAILS, NICKEL UNDERPLATE

## 346/396 SERIES CARD EDGE CONNECTOR CONTACT CODE 555,556,558,559,560 DIMENSIONS

YOUR CONNECTION TO QUALITY & SERVICE

**EDAC INC** TORONTO, ONTARIO CANADA

THESE DRAWINGS AND SPECIFICATIONS ARE THE PROPERTY OF EDAC INC.,AND SHALL NOT BE REPRODUCED, OR COPIED OR USED AS THE BASIS FOR THE MANUFACTURE OR SALE OF APPARATUS WITHOUT WRITTEN PERMISSION.