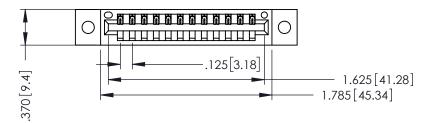

346/396 SERIES CARD EDGE CONNECTOR PART NUMBER: 346-012-540-602

YOUR CONNECTION TO QUALITY & SERVICE

**EDAC INC** TORONTO, ONTARIO CANADA

THESE DRAWINGS AND SPECIFICATIONS ARE THE PROPERTY OF EDAC INC., AND SHALL NOT BE REPRODUCED,OR COPIED OR USED AS THE BASIS FOR THE MANUFACTURE OR SALE OF APPARATUS WITHOUT WRITTEN PERMISSION.

THIS IS A C.A.D. GENERATED DRAWING DO NOT MAKE MANUAL REVISIONS TO MASTER.

ISSUE NUMBER

ORIGINAL

1

INSULATOR MATERIAL: THERMOPLASTIC POLYESTER, UL 94V-0 CONTACT MATERIAL; COPPER, NICKEL, TIN ALLOY CA-725 CONTACT PLATING: GOLD ON THE MATING AREA, TIN-LEAD ON THE CONTACT TAILS, NICKEL UNDERPLATE