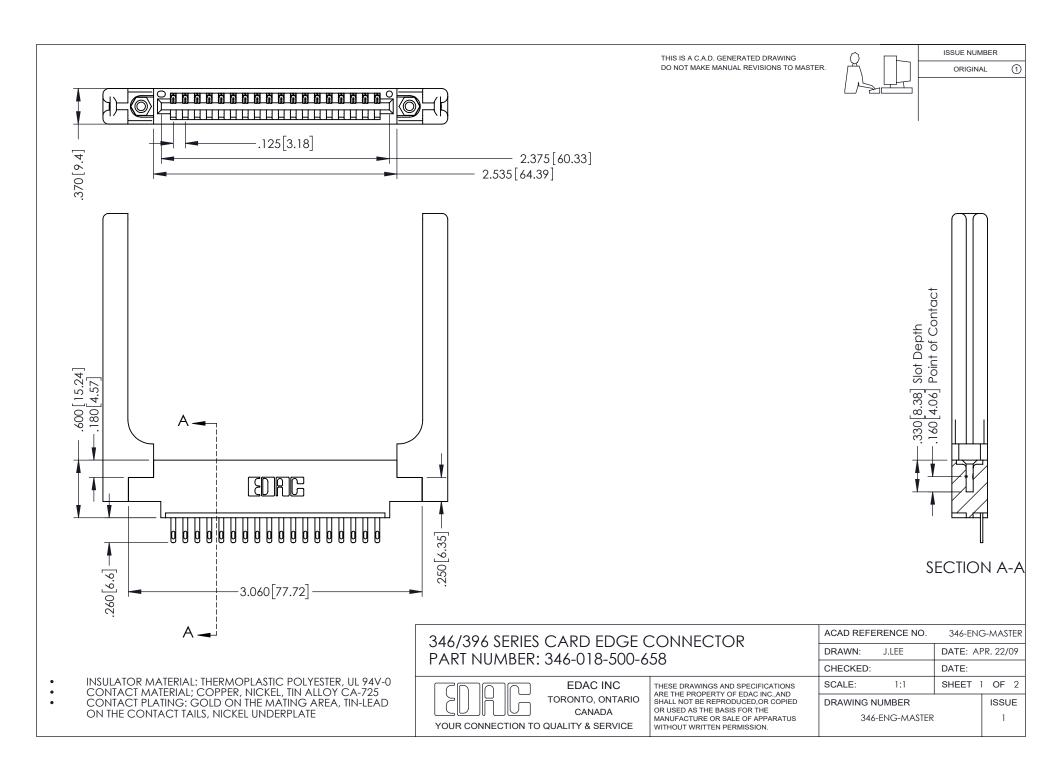

## **Contact Code 556**

INSULATOR MATERIAL: THERMOPLASTIC POLYESTER, UL 94V-0 CONTACT MATERIAL; COPPER, NICKEL, TIN ALLOY CA-725 CONTACT PLATING: GOLD ON THE MATING AREA, TIN-LEAD

ON THE CONTACT TAILS, NICKEL UNDERPLATE

## 346/396 SERIES CARD EDGE CONNECTOR CONTACT CODE 555,556,558,559,560 DIMENSIONS

YOUR CONNECTION TO QUALITY & SERVICE

**EDAC INC** TORONTO, ONTARIO CANADA

THESE DRAWINGS AND SPECIFICATIONS ARE THE PROPERTY OF EDAC INC.,AND SHALL NOT BE REPRODUCED, OR COPIED OR USED AS THE BASIS FOR THE MANUFACTURE OR SALE OF APPARATUS WITHOUT WRITTEN PERMISSION.