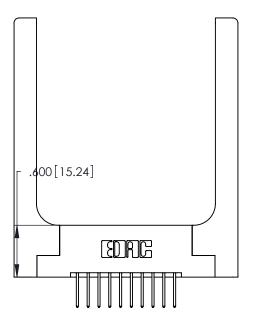

THIS IS A C.A.D. GENERATED DRAWING DO NOT MAKE MANUAL REVISIONS TO MASTER.

ISSUE NUMBER ORIGINAL 1

346/396 SERIES CARD EDGE CONNECTOR PART NUMBER: 346-020-526-258

**EDAC INC** TORONTO, ONTARIO CANADA

THESE DRAWINGS AND SPECIFICATIONS ARE THE PROPERTY OF EDAC INC.,AND SHALL NOT BE REPRODUCED, OR COPIED OR USED AS THE BASIS FOR THE MANUFACTURE OR SALE OF APPARATUS WITHOUT WRITTEN PERMISSION.