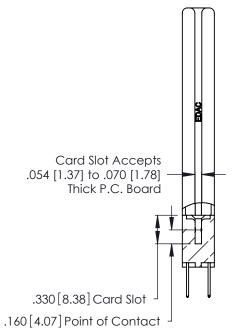

THIS IS A C.A.D. GENERATED DRAWING DO NOT MAKE MANUAL REVISIONS TO MASTER.

ISSUE NUMBER

ORIGINAL

1

**Contact Code 555** 

Contact Code 556

**Contact Code 558** 

**Contact Code 559** 

Contact Code 560

INSULATOR MATERIAL: THERMOPLASTIC POLYESTER, UL 94V-0 CONTACT MATERIAL; COPPER, NICKEL, TIN ALLOY CA-725 CONTACT PLATING: GOLD ON THE MATING AREA, TIN-LEAD

ON THE CONTACT TAILS, NICKEL UNDERPLATE

346/396 SERIES CARD EDGE CONNECTOR CONTACT CODE 555,556,558,559,560 DIMENSIONS

YOUR CONNECTION TO QUALITY & SERVICE

**EDAC INC** TORONTO, ONTARIO CANADA

THESE DRAWINGS AND SPECIFICATIONS ARE THE PROPERTY OF EDAC INC.,AND SHALL NOT BE REPRODUCED, OR COPIED OR USED AS THE BASIS FOR THE MANUFACTURE OR SALE OF APPARATUS WITHOUT WRITTEN PERMISSION.