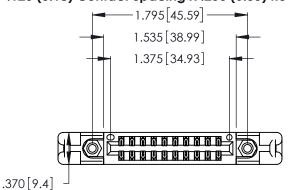

<u>Contact Dimensions:</u>
526-P.C. Tail .018 Sq. (0.46 Sq.) - Tail LG. =.350 (8.89)
.125 (3.18) Contact Spacing x .250 (6.35) Row Spacing

- INSULATOR MATERIAL: THERMOPLASTIC POLYESTER, UL 94V-0 CONTACT MATERIAL; COPPER, NICKEL, TIN\_ALLOY CA-725
- CONTACT PLATING: GOLD ON THE MATING AREA, TIN-LEAD ON THE CONTACT TAILS, NICKEL UNDERPLATE

THIS IS A C.A.D. GENERATED DRAWING DO NOT MAKE MANUAL REVISIONS TO MASTER.

ISSUE NUMBER ORIGINAL 1

346/396 SERIES CARD EDGE CONNECTOR PART NUMBER: 346-020-526-258

**EDAC INC** TORONTO, ONTARIO CANADA

THESE DRAWINGS AND SPECIFICATIONS ARE THE PROPERTY OF EDAC INC.,AND SHALL NOT BE REPRODUCED, OR COPIED OR USED AS THE BASIS FOR THE MANUFACTURE OR SALE OF APPARATUS WITHOUT WRITTEN PERMISSION.