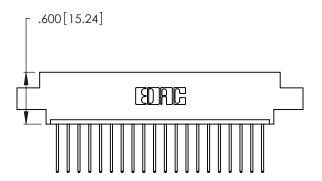

<u>Contact Dimensions:</u>
540-Wire Wrap .025 Sq. (0.64 Sq.) - Tail LG. =.560 (14.22)
.125 (3.18) Contact Spacing x .250 (6.35) Row Spacing

- INSULATOR MATERIAL: THERMOPLASTIC POLYESTER, UL 94V-0 CONTACT MATERIAL; COPPER, NICKEL, TIN ALLOY CA-725
- CONTACT PLATING: GOLD ON THE MATING AREA, TIN-LEAD ON THE CONTACT TAILS, NICKEL UNDERPLATE

THIS IS A C.A.D. GENERATED DRAWING DO NOT MAKE MANUAL REVISIONS TO MASTER.

1

346/396 SERIES CARD EDGE CONNECTOR PART NUMBER: 346-020-540-602

**EDAC INC** TORONTO, ONTARIO CANADA

THESE DRAWINGS AND SPECIFICATIONS ARE THE PROPERTY OF EDAC INC.,AND SHALL NOT BE REPRODUCED, OR COPIED OR USED AS THE BASIS FOR THE MANUFACTURE OR SALE OF APPARATUS WITHOUT WRITTEN PERMISSION.