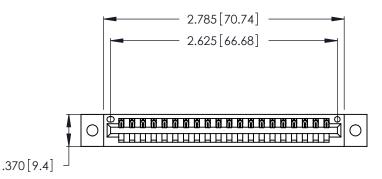

<u>Contact Dimensions:</u>
540-Wire Wrap .025 Sq. (0.64 Sq.) - Tail LG. =.560 (14.22)
.125 (3.18) Contact Spacing x .250 (6.35) Row Spacing

- INSULATOR MATERIAL: THERMOPLASTIC POLYESTER, UL 94V-0 CONTACT MATERIAL; COPPER, NICKEL, TIN ALLOY CA-725
- CONTACT PLATING: GOLD ON THE MATING AREA, TIN-LEAD ON THE CONTACT TAILS, NICKEL UNDERPLATE

THIS IS A C.A.D. GENERATED DRAWING DO NOT MAKE MANUAL REVISIONS TO MASTER.

1

346/396 SERIES CARD EDGE CONNECTOR PART NUMBER: 346-020-540-602

**EDAC INC** TORONTO, ONTARIO CANADA

THESE DRAWINGS AND SPECIFICATIONS ARE THE PROPERTY OF EDAC INC.,AND SHALL NOT BE REPRODUCED, OR COPIED OR USED AS THE BASIS FOR THE MANUFACTURE OR SALE OF APPARATUS WITHOUT WRITTEN PERMISSION.