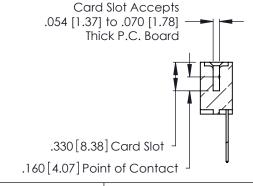

THIS IS A C.A.D. GENERATED DRAWING DO NOT MAKE MANUAL REVISIONS TO MASTER.

ISSUE NUMBER

ORIGINAL

1

**Contact Code 555** 

Contact Code 556

**Contact Code 558** 

**Contact Code 559** 

Contact Code 560

INSULATOR MATERIAL: THERMOPLASTIC POLYESTER, UL 94V-0 CONTACT MATERIAL; COPPER, NICKEL, TIN ALLOY CA-725 CONTACT PLATING: GOLD ON THE MATING AREA, TIN-LEAD

ON THE CONTACT TAILS, NICKEL UNDERPLATE

346/396 SERIES CARD EDGE CONNECTOR CONTACT CODE 555,556,558,559,560 DIMENSIONS

YOUR CONNECTION TO QUALITY & SERVICE

**EDAC INC** TORONTO, ONTARIO CANADA

THESE DRAWINGS AND SPECIFICATIONS ARE THE PROPERTY OF EDAC INC.,AND SHALL NOT BE REPRODUCED, OR COPIED OR USED AS THE BASIS FOR THE MANUFACTURE OR SALE OF APPARATUS WITHOUT WRITTEN PERMISSION.