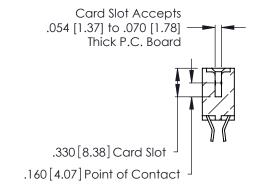

Contact Code 560

INSULATOR MATERIAL: THERMOPLASTIC POLYESTER, UL 94V-0 CONTACT MATERIAL; COPPER, NICKEL, TIN ALLOY CA-725 CONTACT PLATING: GOLD ON THE MATING AREA, TIN-LEAD

ON THE CONTACT TAILS, NICKEL UNDERPLATE

346/396 SERIES CARD EDGE CONNECTOR CONTACT CODE 555,556,558,559,560 DIMENSIONS

YOUR CONNECTION TO QUALITY & SERVICE

**EDAC INC** TORONTO, ONTARIO CANADA

THESE DRAWINGS AND SPECIFICATIONS ARE THE PROPERTY OF EDAC INC.,AND SHALL NOT BE REPRODUCED, OR COPIED OR USED AS THE BASIS FOR THE MANUFACTURE OR SALE OF APPARATUS WITHOUT WRITTEN PERMISSION.