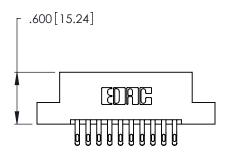

THIS IS A C.A.D. GENERATED DRAWING DO NOT MAKE MANUAL REVISIONS TO MASTER.

1

| 346/396 SERIES CARD EDGE CONNECTOR |
|------------------------------------|
| PART NUMBER: 346-020-555-208       |

**EDAC INC** TORONTO, ONTARIO CANADA