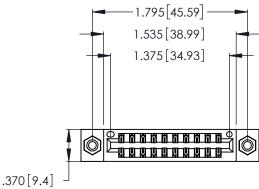

<u>Contact Dimensions:</u>
555-Extender Board Bend (Code 500 Contacts)
See Sheet 2 for Contact Code 555, 556, 558, 559, 560 Dimensions

- INSULATOR MATERIAL: THERMOPLASTIC POLYESTER, UL 94V-0 CONTACT MATERIAL; COPPER, NICKEL, TIN\_ALLOY CA-725
- CONTACT PLATING: GOLD ON THE MATING AREA, TIN-LEAD ON THE CONTACT TAILS, NICKEL UNDERPLATE

THIS IS A C.A.D. GENERATED DRAWING DO NOT MAKE MANUAL REVISIONS TO MASTER.

1

| 346/396 SERIES CARD EDGE CONNECTOR |
|------------------------------------|
| PART NUMBER: 346-020-555-208       |

**EDAC INC** TORONTO, ONTARIO CANADA