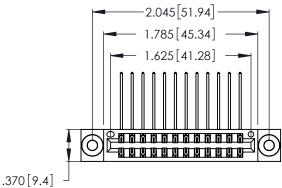

Contact Dimensions:
558-90 Degree Bend (Code 541 Contacts)
See Sheet 2 for Contact Code 555, 556, 558, 559, 560 Dimensions

- INSULATOR MATERIAL: THERMOPLASTIC POLYESTER, UL 94V-0 CONTACT MATERIAL; COPPER, NICKEL, TIN ALLOY CA-725
- CONTACT PLATING: GOLD ON THE MATING AREA, TIN-LEAD ON THE CONTACT TAILS, NICKEL UNDERPLATE

THIS IS A C.A.D. GENERATED DRAWING DO NOT MAKE MANUAL REVISIONS TO MASTER.

| 346/396 SERIES CARD EDGE CONNECTOR |
|------------------------------------|
| PART NUMBER: 346-024-558-203       |

**EDAC INC** TORONTO, ONTARIO CANADA