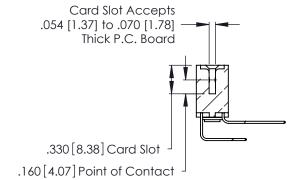

Contact Code 560

INSULATOR MATERIAL: THERMOPLASTIC POLYESTER, UL 94V-0 CONTACT MATERIAL; COPPER, NICKEL, TIN ALLOY CA-725 CONTACT PLATING: GOLD ON THE MATING AREA, TIN-LEAD

ON THE CONTACT TAILS, NICKEL UNDERPLATE

346/396 SERIES CARD EDGE CONNECTOR CONTACT CODE 555,556,558,559,560 DIMENSIONS

YOUR CONNECTION TO QUALITY & SERVICE

**EDAC INC** TORONTO, ONTARIO CANADA

THESE DRAWINGS AND SPECIFICATIONS ARE THE PROPERTY OF EDAC INC.,AND SHALL NOT BE REPRODUCED, OR COPIED OR USED AS THE BASIS FOR THE MANUFACTURE OR SALE OF APPARATUS WITHOUT WRITTEN PERMISSION.