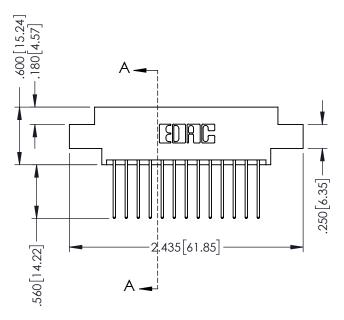

346-ENG-MASTER

**SECTION A-A** 

ISSUE NUMBER ORIGINAL 1

346/396 SERIES CARD EDGE CONNECTOR PART NUMBER: 346-026-540-807

YOUR CONNECTION TO QUALITY & SERVICE

**EDAC INC** TORONTO, ONTARIO CANADA

THESE DRAWINGS AND SPECIFICATIONS ARE THE PROPERTY OF EDAC INC.,AND SHALL NOT BE REPRODUCED,OR COPIED OR USED AS THE BASIS FOR THE MANUFACTURE OR SALE OF APPARATUS WITHOUT WRITTEN PERMISSION.

| ACAD REFERENCE NO. | 346-ENG-MASTER   |
|--------------------|------------------|
| DRAWN: J.LEE       | DATE: APR. 22/09 |
| CHECKED:           | DATE:            |
| SCALE: 1:1         | SHEET 1 OF 2     |
| DRAWING NUMBER     | ISSUE            |