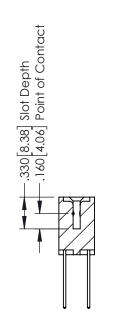

## **Contact Code 555**

## **Contact Code 556**

INSULATOR MATERIAL: THERMOPLASTIC POLYESTER, UL 94V-0 CONTACT MATERIAL; COPPER, NICKEL, TIN ALLOY CA-725 CONTACT PLATING: GOLD ON THE MATING AREA, TIN-LEAD

ON THE CONTACT TAILS, NICKEL UNDERPLATE

## 346/396 SERIES CARD EDGE CONNECTOR CONTACT CODE 555,556,558,559,560 DIMENSIONS

YOUR CONNECTION TO QUALITY & SERVICE

**EDAC INC** TORONTO, ONTARIO CANADA

THESE DRAWINGS AND SPECIFICATIONS ARE THE PROPERTY OF EDAC INC.,AND SHALL NOT BE REPRODUCED, OR COPIED OR USED AS THE BASIS FOR THE MANUFACTURE OR SALE OF APPARATUS WITHOUT WRITTEN PERMISSION.

|   | ACAD REFERENCE NO. | 346-ENG-MASTER   |
|---|--------------------|------------------|
|   | DRAWN: J.LEE       | DATE: APR. 22/09 |
| ) | CHECKED:           | DATE:            |
|   | SCALE: 1:1         | SHEET 2 OF 2     |
|   | DRAWING NUMBER     | ISSUE            |
|   | 346-ENG-MASTER     | 1                |