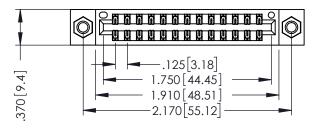

346/396 SERIES CARD EDGE CONNECTOR PART NUMBER: 346-026-540-807

YOUR CONNECTION TO QUALITY & SERVICE

**EDAC INC** TORONTO, ONTARIO CANADA

THESE DRAWINGS AND SPECIFICATIONS ARE THE PROPERTY OF EDAC INC.,AND SHALL NOT BE REPRODUCED,OR COPIED OR USED AS THE BASIS FOR THE MANUFACTURE OR SALE OF APPARATUS WITHOUT WRITTEN PERMISSION.

| ACAD REFERENCE NO. | 346-ENG-MASTER   |
|--------------------|------------------|
| DRAWN: J.LEE       | DATE: APR. 22/09 |
| CHECKED:           | DATE:            |
| SCALE: 1:1         | SHEET 1 OF 2     |
| DRAWING NUMBER     | ISSUE            |