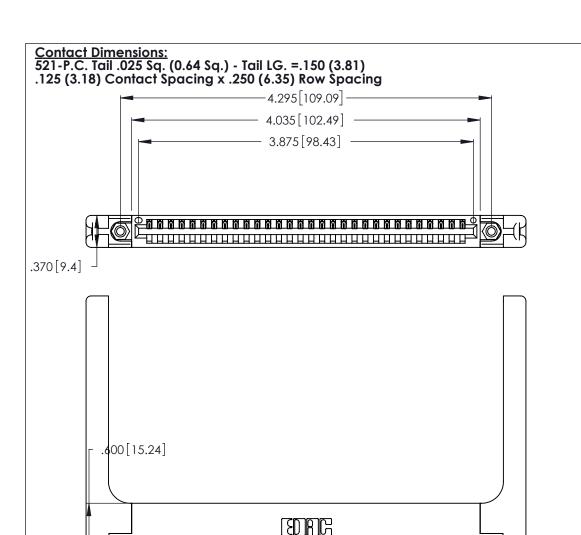

346/396 SERIES CARD EDGE CONNECTOR PART NUMBER: 346-030-521-158

YOUR CONNECTION TO QUALITY & SERVICE

**EDAC INC** TORONTO, ONTARIO CANADA

THESE DRAWINGS AND SPECIFICATIONS ARE THE PROPERTY OF EDAC INC.,AND SHALL NOT BE REPRODUCED, OR COPIED OR USED AS THE BASIS FOR THE MANUFACTURE OR SALE OF APPARATUS WITHOUT WRITTEN PERMISSION.

DRAWN: J.LEE DATE: APR. 22/09 CHECKED: DATE: SCALE: N.T.S SHEET 1 OF 2 DRAWING NUMBER **ISSUE** 346-ENG-MASTER

346-ENG-MASTER

ACAD REFERENCE NO.

INSULATOR MATERIAL: THERMOPLASTIC POLYESTER, UL 94V-0 CONTACT MATERIAL; COPPER, NICKEL, TIN ALLOY CA-725