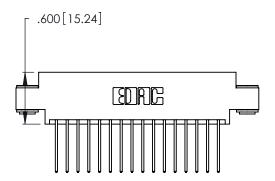

<u>Contact Dimensions:</u>
540-Wire Wrap .025 Sq. (0.64 Sq.) - Tail LG. =.560 (14.22) .125 (3.18) Contact Spacing x .250 (6.35) Row Spacing

- INSULATOR MATERIAL: THERMOPLASTIC POLYESTER, UL 94V-0 CONTACT MATERIAL; COPPER, NICKEL, TIN ALLOY CA-725
- CONTACT PLATING: GOLD ON THE MATING AREA, TIN-LEAD ON THE CONTACT TAILS, NICKEL UNDERPLATE

THIS IS A C.A.D. GENERATED DRAWING DO NOT MAKE MANUAL REVISIONS TO MASTER.

346/396 SERIES CARD EDGE CONNECTOR PART NUMBER: 346-032-540-803

**EDAC INC** TORONTO, ONTARIO CANADA

THESE DRAWINGS AND SPECIFICATIONS ARE THE PROPERTY OF EDAC INC., AND SHALL NOT BE REPRODUCED, OR COPIED OR USED AS THE BASIS FOR THE MANUFACTURE OR SALE OF APPARATUS WITHOUT WRITTEN PERMISSION.