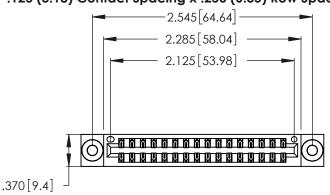

<u>Contact Dimensions:</u>
540-Wire Wrap .025 Sq. (0.64 Sq.) - Tail LG. =.560 (14.22) .125 (3.18) Contact Spacing x .250 (6.35) Row Spacing

- INSULATOR MATERIAL: THERMOPLASTIC POLYESTER, UL 94V-0 CONTACT MATERIAL; COPPER, NICKEL, TIN ALLOY CA-725
- CONTACT PLATING: GOLD ON THE MATING AREA, TIN-LEAD ON THE CONTACT TAILS, NICKEL UNDERPLATE

THIS IS A C.A.D. GENERATED DRAWING DO NOT MAKE MANUAL REVISIONS TO MASTER.

346/396 SERIES CARD EDGE CONNECTOR PART NUMBER: 346-032-540-803

**EDAC INC** TORONTO, ONTARIO CANADA

THESE DRAWINGS AND SPECIFICATIONS ARE THE PROPERTY OF EDAC INC., AND SHALL NOT BE REPRODUCED, OR COPIED OR USED AS THE BASIS FOR THE MANUFACTURE OR SALE OF APPARATUS WITHOUT WRITTEN PERMISSION.