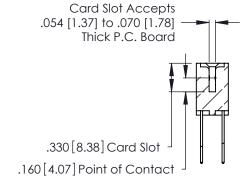

THIS IS A C.A.D. GENERATED DRAWING DO NOT MAKE MANUAL REVISIONS TO MASTER.

ISSUE NUMBER

ORIGINAL

1

**Contact Code 555** 

Contact Code 556

**Contact Code 558** 

**Contact Code 559** 

Contact Code 560

INSULATOR MATERIAL: THERMOPLASTIC POLYESTER, UL 94V-0 CONTACT MATERIAL; COPPER, NICKEL, TIN ALLOY CA-725 CONTACT PLATING: GOLD ON THE MATING AREA, TIN-LEAD

ON THE CONTACT TAILS, NICKEL UNDERPLATE

346/396 SERIES CARD EDGE CONNECTOR CONTACT CODE 555,556,558,559,560 DIMENSIONS

YOUR CONNECTION TO QUALITY & SERVICE

**EDAC INC** TORONTO, ONTARIO CANADA

THESE DRAWINGS AND SPECIFICATIONS ARE THE PROPERTY OF EDAC INC.,AND SHALL NOT BE REPRODUCED, OR COPIED OR USED AS THE BASIS FOR THE MANUFACTURE OR SALE OF APPARATUS WITHOUT WRITTEN PERMISSION.