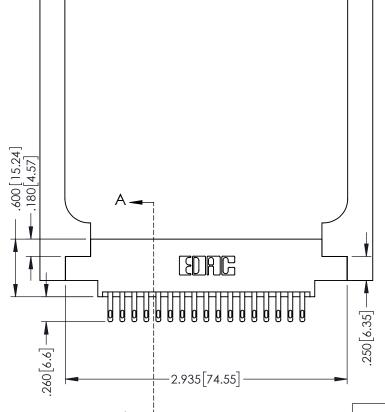

## **Contact Code 556**

INSULATOR MATERIAL: THERMOPLASTIC POLYESTER, UL 94V-0 CONTACT MATERIAL; COPPER, NICKEL, TIN ALLOY CA-725 CONTACT PLATING: GOLD ON THE MATING AREA, TIN-LEAD

ON THE CONTACT TAILS, NICKEL UNDERPLATE

## 346/396 SERIES CARD EDGE CONNECTOR CONTACT CODE 555,556,558,559,560 DIMENSIONS

YOUR CONNECTION TO QUALITY & SERVICE

**EDAC INC** TORONTO, ONTARIO CANADA

THESE DRAWINGS AND SPECIFICATIONS ARE THE PROPERTY OF EDAC INC.,AND SHALL NOT BE REPRODUCED, OR COPIED OR USED AS THE BASIS FOR THE MANUFACTURE OR SALE OF APPARATUS WITHOUT WRITTEN PERMISSION.