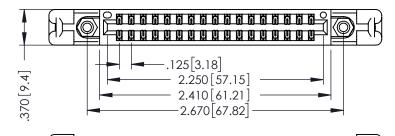

THIS IS A C.A.D. GENERATED DRAWING DO NOT MAKE MANUAL REVISIONS TO MASTER.

ISSUE NUMBER

ORIGINAL

1

Slot Depth Point of Contact .330[8.38] : .160[4.06] | SECTION A-A

346/396 SERIES CARD EDGE CONNECTOR PART NUMBER: 346-034-500-858

346-ENG-MASTER

INSULATOR MATERIAL: THERMOPLASTIC POLYESTER, UL 94V-0 CONTACT MATERIAL; COPPER, NICKEL, TIN ALLOY CA-725 CONTACT PLATING: GOLD ON THE MATING AREA, TIN-LEAD ON THE CONTACT TAILS, NICKEL UNDERPLATE