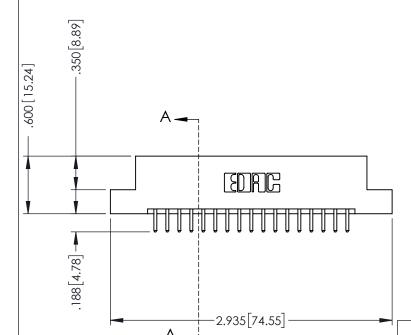

346/396 SERIES CARD EDGE CONNECTOR PART NUMBER: 346-034-520-204

YOUR CONNECTION TO QUALITY & SERVICE

**EDAC INC** TORONTO, ONTARIO CANADA

THESE DRAWINGS AND SPECIFICATIONS ARE THE PROPERTY OF EDAC INC.,AND SHALL NOT BE REPRODUCED, OR COPIED OR USED AS THE BASIS FOR THE MANUFACTURE OR SALE OF APPARATUS WITHOUT WRITTEN PERMISSION.

THIS IS A C.A.D. GENERATED DRAWING DO NOT MAKE MANUAL REVISIONS TO MASTER.

ISSUE NUMBER

ORIGINAL

1

INSULATOR MATERIAL: THERMOPLASTIC POLYESTER, UL 94V-0 CONTACT MATERIAL; COPPER, NICKEL, TIN ALLOY CA-725 CONTACT PLATING: GOLD ON THE MATING AREA, TIN-LEAD ON THE CONTACT TAILS, NICKEL UNDERPLATE