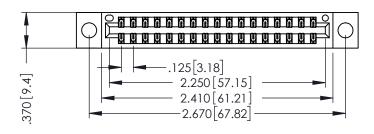

346/396 SERIES CARD EDGE CONNECTOR PART NUMBER: 346-034-520-204

YOUR CONNECTION TO QUALITY & SERVICE

**EDAC INC** TORONTO, ONTARIO CANADA

THESE DRAWINGS AND SPECIFICATIONS ARE THE PROPERTY OF EDAC INC.,AND SHALL NOT BE REPRODUCED, OR COPIED OR USED AS THE BASIS FOR THE MANUFACTURE OR SALE OF APPARATUS WITHOUT WRITTEN PERMISSION.

THIS IS A C.A.D. GENERATED DRAWING DO NOT MAKE MANUAL REVISIONS TO MASTER.

ISSUE NUMBER

ORIGINAL

1

INSULATOR MATERIAL: THERMOPLASTIC POLYESTER, UL 94V-0 CONTACT MATERIAL; COPPER, NICKEL, TIN ALLOY CA-725 CONTACT PLATING: GOLD ON THE MATING AREA, TIN-LEAD ON THE CONTACT TAILS, NICKEL UNDERPLATE