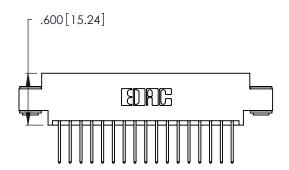

THIS IS A C.A.D. GENERATED DRAWING DO NOT MAKE MANUAL REVISIONS TO MASTER.

1

346/396 SERIES CARD EDGE CONNECTOR PART NUMBER: 346-034-522-803

**EDAC INC** TORONTO, ONTARIO CANADA

THESE DRAWINGS AND SPECIFICATIONS ARE THE PROPERTY OF EDAC INC.,AND SHALL NOT BE REPRODUCED, OR COPIED OR USED AS THE BASIS FOR THE MANUFACTURE OR SALE OF APPARATUS WITHOUT WRITTEN PERMISSION.