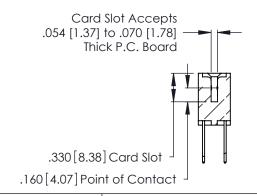

THIS IS A C.A.D. GENERATED DRAWING DO NOT MAKE MANUAL REVISIONS TO MASTER.

ISSUE NUMBER

ORIGINAL

1

**Contact Code 555** 

Contact Code 556

**Contact Code 558** 

**Contact Code 559** 

Contact Code 560

INSULATOR MATERIAL: THERMOPLASTIC POLYESTER, UL 94V-0 CONTACT MATERIAL; COPPER, NICKEL, TIN ALLOY CA-725 CONTACT PLATING: GOLD ON THE MATING AREA, TIN-LEAD

ON THE CONTACT TAILS, NICKEL UNDERPLATE

346/396 SERIES CARD EDGE CONNECTOR CONTACT CODE 555,556,558,559,560 DIMENSIONS

YOUR CONNECTION TO QUALITY & SERVICE

**EDAC INC** TORONTO, ONTARIO CANADA

THESE DRAWINGS AND SPECIFICATIONS ARE THE PROPERTY OF EDAC INC.,AND SHALL NOT BE REPRODUCED, OR COPIED OR USED AS THE BASIS FOR THE MANUFACTURE OR SALE OF APPARATUS WITHOUT WRITTEN PERMISSION.