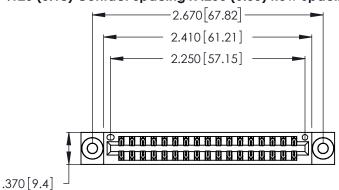

<u>Contact Dimensions:</u>
522-P.C. Tail .025 Sq. (0.64 Sq.) - Tail LG. = .440 (11.18)
.125 (3.18) Contact Spacing x .250 (6.35) Row Spacing

- INSULATOR MATERIAL: THERMOPLASTIC POLYESTER, UL 94V-0 CONTACT MATERIAL; COPPER, NICKEL, TIN ALLOY CA-725
- CONTACT PLATING: GOLD ON THE MATING AREA, TIN-LEAD ON THE CONTACT TAILS, NICKEL UNDERPLATE

THIS IS A C.A.D. GENERATED DRAWING DO NOT MAKE MANUAL REVISIONS TO MASTER.

1

346/396 SERIES CARD EDGE CONNECTOR PART NUMBER: 346-034-522-803

**EDAC INC** TORONTO, ONTARIO CANADA

THESE DRAWINGS AND SPECIFICATIONS ARE THE PROPERTY OF EDAC INC.,AND SHALL NOT BE REPRODUCED, OR COPIED OR USED AS THE BASIS FOR THE MANUFACTURE OR SALE OF APPARATUS WITHOUT WRITTEN PERMISSION.