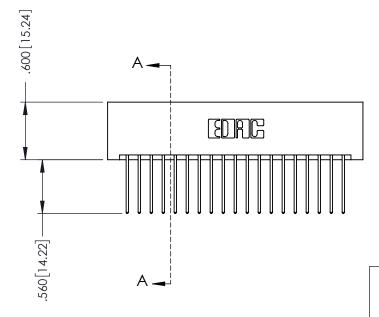

346/396 SERIES CARD EDGE CONNECTOR PART NUMBER: 346-038-540-201

YOUR CONNECTION TO QUALITY & SERVICE

**EDAC INC** TORONTO, ONTARIO CANADA

THESE DRAWINGS AND SPECIFICATIONS ARE THE PROPERTY OF EDAC INC.,AND SHALL NOT BE REPRODUCED, OR COPIED OR USED AS THE BASIS FOR THE MANUFACTURE OR SALE OF APPARATUS WITHOUT WRITTEN PERMISSION.

| ACAD REFERENCE NO. | 346-ENG-MASTER   |
|--------------------|------------------|
| DRAWN: J.LEE       | DATE: APR. 22/09 |
| CHECKED:           | DATE:            |
| SCALE: 1:1         | SHEET 1 OF 2     |
| DRAWING NUMBER     | ISSUE            |