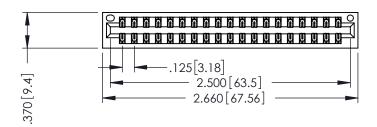

346/396 SERIES CARD EDGE CONNECTOR PART NUMBER: 346-038-540-201

YOUR CONNECTION TO QUALITY & SERVICE

**EDAC INC** TORONTO, ONTARIO CANADA

THESE DRAWINGS AND SPECIFICATIONS ARE THE PROPERTY OF EDAC INC.,AND SHALL NOT BE REPRODUCED, OR COPIED OR USED AS THE BASIS FOR THE MANUFACTURE OR SALE OF APPARATUS WITHOUT WRITTEN PERMISSION.

| ACAD REFERENCE NO. | 346-ENG-MASTER   |
|--------------------|------------------|
| DRAWN: J.LEE       | DATE: APR. 22/09 |
| CHECKED:           | DATE:            |
| SCALE: 1:1         | SHEET 1 OF 2     |
| DRAWING NUMBER     | ISSUE            |