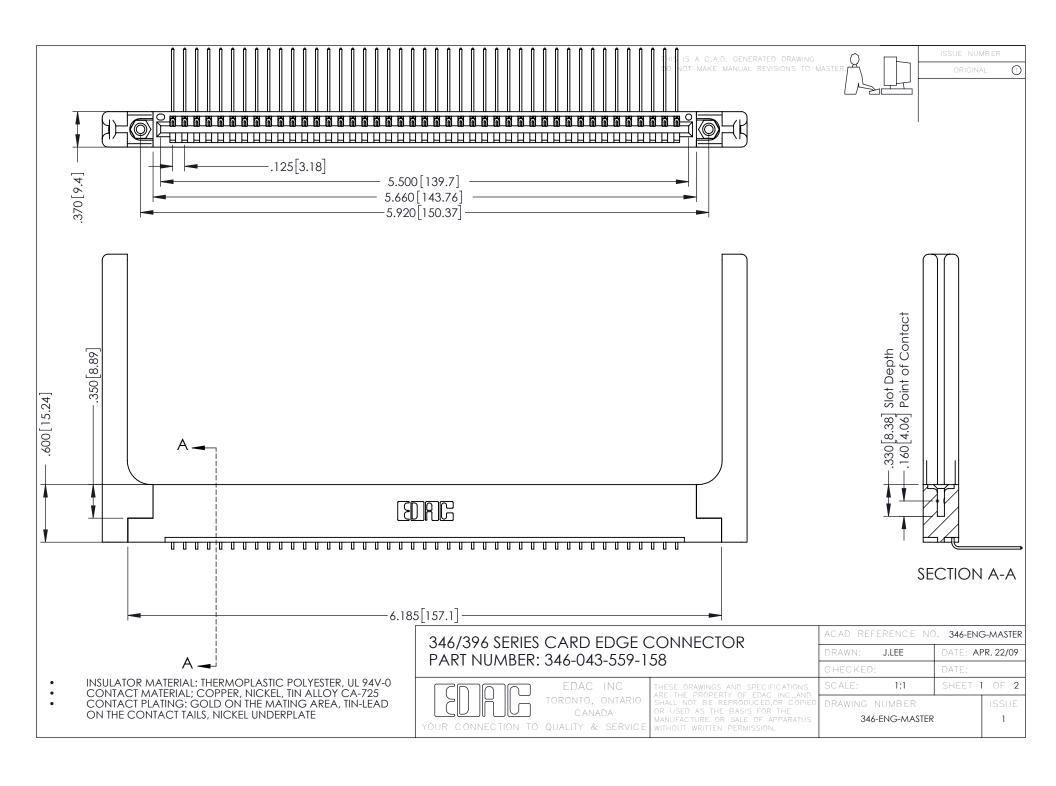

## 346/396 SERIES CARD EDGE CONNECTOR CONTACT CODE 555,556,558,559,560 DIMENSIONS

YOUR CONNECTION TO QUALITY & SERVICE

|   | ACAD REFERENCE NO. 346-ENG-MASTER |                         |
|---|-----------------------------------|-------------------------|
|   | DRAWN: J.LEE                      | DATE: <b>APR. 22/09</b> |
|   | CHECKED:                          | DATE:                   |
|   | SCALE: 1:1                        | SHEET 2 OF 2            |
| D | DRAWING NUMBER                    | ISSUE                   |

346-ENG-MASTER