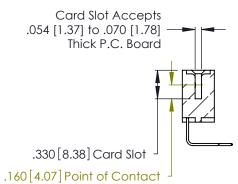

THIS IS A C.A.D. GENERATED DRAWING DO NOT MAKE MANUAL REVISIONS TO MASTER.

ISSUE NUMBER

ORIGINAL

1

**Contact Code 555** 

Contact Code 556

**Contact Code 558** 

**Contact Code 559** 

Contact Code 560

INSULATOR MATERIAL: THERMOPLASTIC POLYESTER, UL 94V-0 CONTACT MATERIAL; COPPER, NICKEL, TIN ALLOY CA-725 CONTACT PLATING: GOLD ON THE MATING AREA, TIN-LEAD

ON THE CONTACT TAILS, NICKEL UNDERPLATE

346/396 SERIES CARD EDGE CONNECTOR CONTACT CODE 555,556,558,559,560 DIMENSIONS

YOUR CONNECTION TO QUALITY & SERVICE

**EDAC INC** TORONTO, ONTARIO CANADA

THESE DRAWINGS AND SPECIFICATIONS ARE THE PROPERTY OF EDAC INC.,AND SHALL NOT BE REPRODUCED, OR COPIED OR USED AS THE BASIS FOR THE MANUFACTURE OR SALE OF APPARATUS WITHOUT WRITTEN PERMISSION.