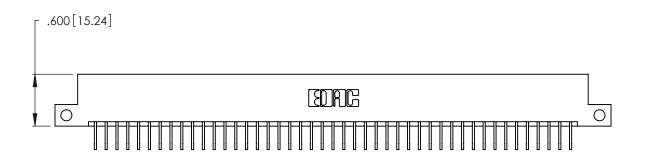

Contact Dimensions:
558-90 Degree Bend (Code 541 Contacts)
See Sheet 2 for Contact Code 555, 556, 558, 559, 560 Dimensions

THIS IS A C.A.D. GENERATED DRAWING DO NOT MAKE MANUAL REVISIONS TO MASTER.

ISSUE NUMBER

346/396 SERIES CARD EDGE CONNECTOR PART NUMBER: 346-045-558-112

**EDAC INC** TORONTO, ONTARIO CANADA

THESE DRAWINGS AND SPECIFICATIONS ARE THE PROPERTY OF EDAC INC.,AND SHALL NOT BE REPRODUCED, OR COPIED OR USED AS THE BASIS FOR THE MANUFACTURE OR SALE OF APPARATUS WITHOUT WRITTEN PERMISSION.