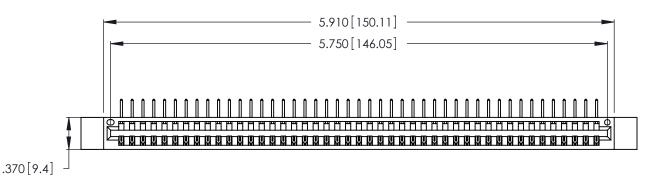

Contact Dimensions:
558-90 Degree Bend (Code 541 Contacts)
See Sheet 2 for Contact Code 555, 556, 558, 559, 560 Dimensions

THIS IS A C.A.D. GENERATED DRAWING DO NOT MAKE MANUAL REVISIONS TO MASTER.

ISSUE NUMBER

346/396 SERIES CARD EDGE CONNECTOR PART NUMBER: 346-045-558-112

**EDAC INC** TORONTO, ONTARIO CANADA

THESE DRAWINGS AND SPECIFICATIONS ARE THE PROPERTY OF EDAC INC.,AND SHALL NOT BE REPRODUCED, OR COPIED OR USED AS THE BASIS FOR THE MANUFACTURE OR SALE OF APPARATUS WITHOUT WRITTEN PERMISSION.