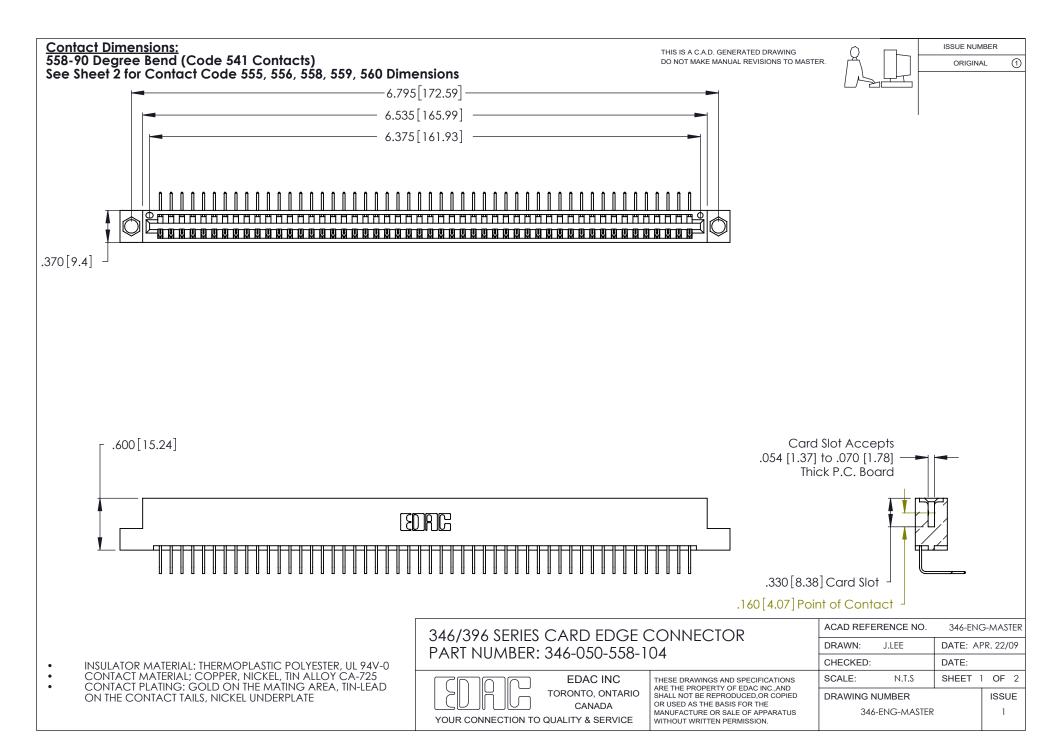

THIS IS A C.A.D. GENERATED DRAWING DO NOT MAKE MANUAL REVISIONS TO MASTER.

ISSUE NUMBER

ORIGINAL

1

**Contact Code 555** 

Contact Code 556

**Contact Code 558** 

**Contact Code 559** 

Contact Code 560

INSULATOR MATERIAL: THERMOPLASTIC POLYESTER, UL 94V-0 CONTACT MATERIAL; COPPER, NICKEL, TIN ALLOY CA-725 CONTACT PLATING: GOLD ON THE MATING AREA, TIN-LEAD

ON THE CONTACT TAILS, NICKEL UNDERPLATE

346/396 SERIES CARD EDGE CONNECTOR CONTACT CODE 555,556,558,559,560 DIMENSIONS

YOUR CONNECTION TO QUALITY & SERVICE

**EDAC INC** TORONTO, ONTARIO CANADA

THESE DRAWINGS AND SPECIFICATIONS ARE THE PROPERTY OF EDAC INC.,AND SHALL NOT BE REPRODUCED, OR COPIED OR USED AS THE BASIS FOR THE MANUFACTURE OR SALE OF APPARATUS WITHOUT WRITTEN PERMISSION.