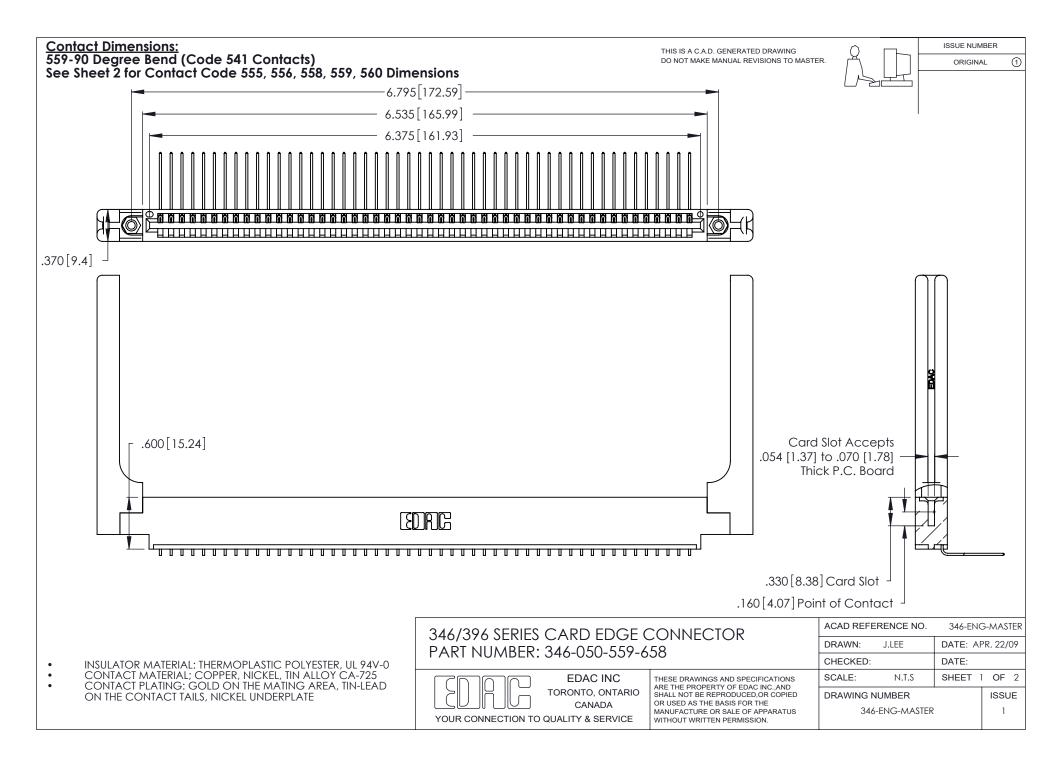

THIS IS A C.A.D. GENERATED DRAWING DO NOT MAKE MANUAL REVISIONS TO MASTER.

ISSUE NUMBER

ORIGINAL

1

**Contact Code 555** 

Contact Code 556

**Contact Code 558** 

**Contact Code 559** 

Contact Code 560

INSULATOR MATERIAL: THERMOPLASTIC POLYESTER, UL 94V-0 CONTACT MATERIAL; COPPER, NICKEL, TIN ALLOY CA-725 CONTACT PLATING: GOLD ON THE MATING AREA, TIN-LEAD

ON THE CONTACT TAILS, NICKEL UNDERPLATE

346/396 SERIES CARD EDGE CONNECTOR CONTACT CODE 555,556,558,559,560 DIMENSIONS

YOUR CONNECTION TO QUALITY & SERVICE

**EDAC INC** TORONTO, ONTARIO CANADA

THESE DRAWINGS AND SPECIFICATIONS ARE THE PROPERTY OF EDAC INC.,AND SHALL NOT BE REPRODUCED, OR COPIED OR USED AS THE BASIS FOR THE MANUFACTURE OR SALE OF APPARATUS WITHOUT WRITTEN PERMISSION.