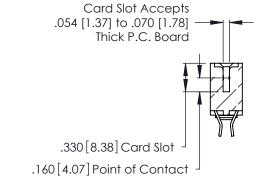

Contact Dimensions:
555-Extender Board Bend (Code 500 Contacts)
See Sheet 2 for Contact Code 555, 556, 558, 559, 560 Dimensions

.370 [9.4]

.600 [15.24] 

THIS IS A C.A.D. GENERATED DRAWING DO NOT MAKE MANUAL REVISIONS TO MASTER.