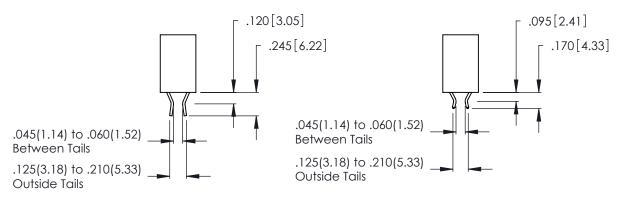

Contact Dimensions:
555-Extender Board Bend (Code 500 Contacts)
See Sheet 2 for Contact Code 555, 556, 558, 559, 560 Dimensions

.370 [9.4]

.600 [15.24] 

THIS IS A C.A.D. GENERATED DRAWING DO NOT MAKE MANUAL REVISIONS TO MASTER.