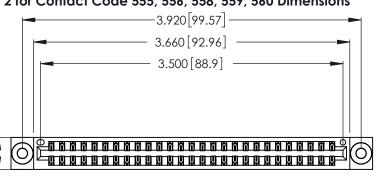

THIS IS A C.A.D. GENERATED DRAWING DO NOT MAKE MANUAL REVISIONS TO MASTER.

ISSUE NUMBER

ORIGINAL

1

**Contact Code 555** 

Contact Code 556

**Contact Code 558** 

**Contact Code 559** 

Contact Code 560

INSULATOR MATERIAL: THERMOPLASTIC POLYESTER, UL 94V-0 CONTACT MATERIAL; COPPER, NICKEL, TIN ALLOY CA-725 CONTACT PLATING: GOLD ON THE MATING AREA, TIN-LEAD

ON THE CONTACT TAILS, NICKEL UNDERPLATE

346/396 SERIES CARD EDGE CONNECTOR CONTACT CODE 555,556,558,559,560 DIMENSIONS

YOUR CONNECTION TO QUALITY & SERVICE

**EDAC INC** TORONTO, ONTARIO CANADA

THESE DRAWINGS AND SPECIFICATIONS ARE THE PROPERTY OF EDAC INC.,AND SHALL NOT BE REPRODUCED, OR COPIED OR USED AS THE BASIS FOR THE MANUFACTURE OR SALE OF APPARATUS WITHOUT WRITTEN PERMISSION.