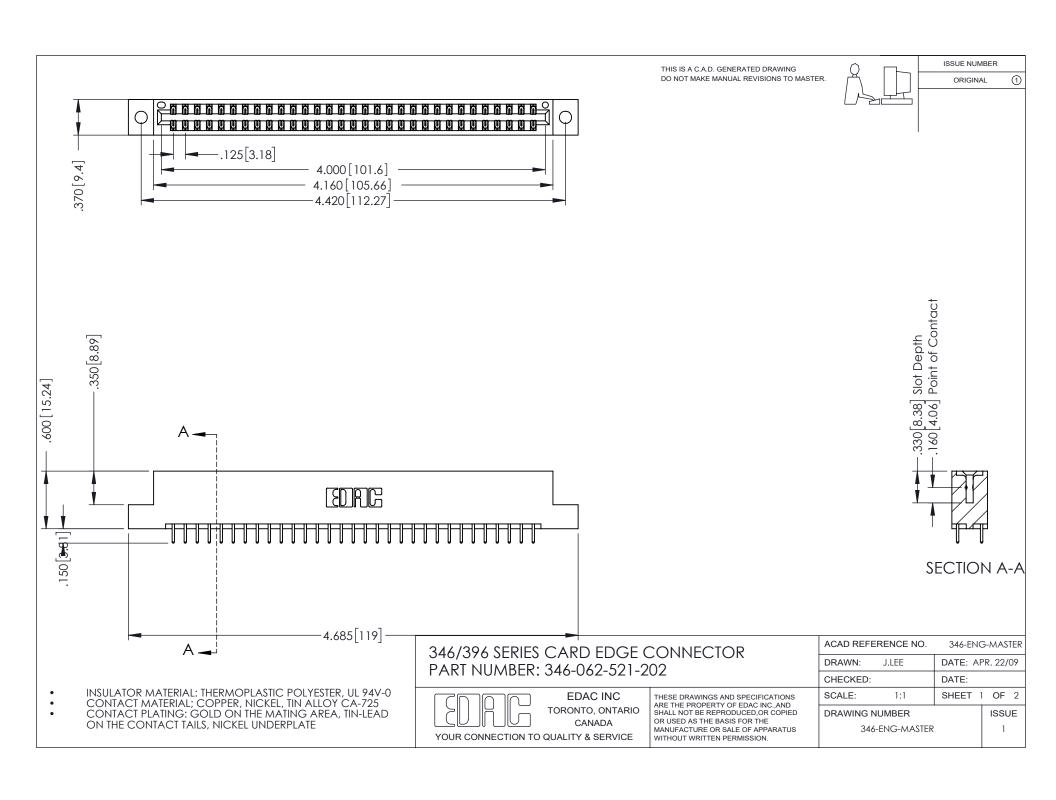

THIS IS A C.A.D. GENERATED DRAWING DO NOT MAKE MANUAL REVISIONS TO MASTER.

ORIGINAL 1

ISSUE NUMBER

**Contact Code 555** 

**Contact Code 556** 

INSULATOR MATERIAL: THERMOPLASTIC POLYESTER, UL 94V-0 CONTACT MATERIAL; COPPER, NICKEL, TIN ALLOY CA-725 CONTACT PLATING: GOLD ON THE MATING AREA, TIN-LEAD

ON THE CONTACT TAILS, NICKEL UNDERPLATE

## 346/396 SERIES CARD EDGE CONNECTOR CONTACT CODE 555,556,558,559,560 DIMENSIONS

YOUR CONNECTION TO QUALITY & SERVICE

**EDAC INC** TORONTO, ONTARIO CANADA

THESE DRAWINGS AND SPECIFICATIONS ARE THE PROPERTY OF EDAC INC.,AND SHALL NOT BE REPRODUCED, OR COPIED OR USED AS THE BASIS FOR THE MANUFACTURE OR SALE OF APPARATUS WITHOUT WRITTEN PERMISSION.

|   | ACAD REFERENCE NO. | 346-ENG-MASTER   |
|---|--------------------|------------------|
|   | DRAWN: J.LEE       | DATE: APR. 22/09 |
| ) | CHECKED:           | DATE:            |
|   | SCALE: 1:1         | SHEET 2 OF 2     |
|   | DRAWING NUMBER     | ISSUE            |
|   | 346-ENG-MASTER     | 1                |