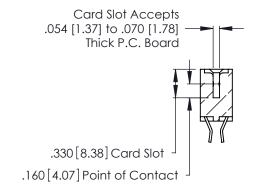

**Contact Code 560** 

INSULATOR MATERIAL: THERMOPLASTIC POLYESTER, UL 94V-0 CONTACT MATERIAL; COPPER, NICKEL, TIN ALLOY CA-725 CONTACT PLATING: GOLD ON THE MATING AREA, TIN-LEAD ON THE CONTACT TAILS, NICKEL UNDERPLATE