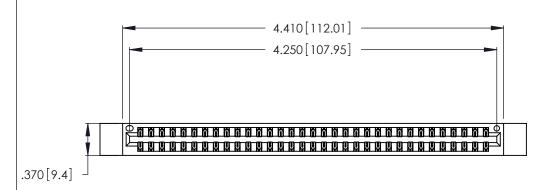

<u>Contact Dimensions:</u>
555-Extender Board Bend (Code 500 Contacts)
See Sheet 2 for Contact Code 555, 556, 558, 559, 560 Dimensions

THIS IS A C.A.D. GENERATED DRAWING DO NOT MAKE MANUAL REVISIONS TO MASTER.

- INSULATOR MATERIAL: THERMOPLASTIC POLYESTER, UL 94V-0 CONTACT MATERIAL; COPPER, NICKEL, TIN ALLOY CA-725
- CONTACT PLATING: GOLD ON THE MATING AREA, TIN-LEAD ON THE CONTACT TAILS, NICKEL UNDERPLATE

| 346/396 SERIES CARD EDGE CONNECTOR |
|------------------------------------|
| PART NUMBER: 346-066-555-212       |