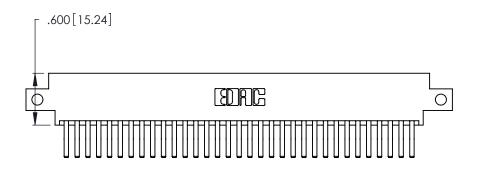

Contact Dimensions:
560-Extender Board Bend (Code 523 Contacts)
See Sheet 2 for Contact Code 555, 556, 558, 559, 560 Dimensions

THIS IS A C.A.D. GENERATED DRAWING DO NOT MAKE MANUAL REVISIONS TO MASTER.

1

INSULATOR MATERIAL: THERMOPLASTIC POLYESTER, UL 94V-0 CONTACT MATERIAL; COPPER, NICKEL, TIN ALLOY CA-725

CONTACT PLATING: GOLD ON THE MATING AREA, TIN-LEAD ON THE CONTACT TAILS, NICKEL UNDERPLATE

| 346/396 SERIES CARD EDGE CONNECTOR |
|------------------------------------|
| PART NUMBER: 346-066-560-812       |