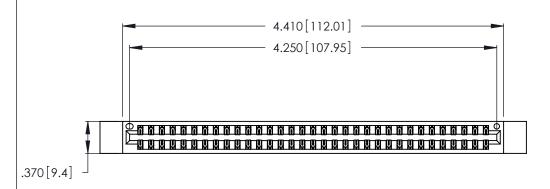

1

INSULATOR MATERIAL: THERMOPLASTIC POLYESTER, UL 94V-0 CONTACT MATERIAL; COPPER, NICKEL, TIN ALLOY CA-725

CONTACT PLATING: GOLD ON THE MATING AREA, TIN-LEAD ON THE CONTACT TAILS, NICKEL UNDERPLATE

| 346/396 SERIES CARD EDGE CONNECTOR |
|------------------------------------|
| PART NUMBER: 346-066-560-812       |