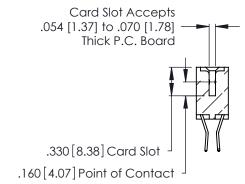

Contact Dimensions:
560-Extender Board Bend (Code 523 Contacts)
See Sheet 2 for Contact Code 555, 556, 558, 559, 560 Dimensions

THIS IS A C.A.D. GENERATED DRAWING DO NOT MAKE MANUAL REVISIONS TO MASTER.

THIS IS A C.A.D. GENERATED DRAWING DO NOT MAKE MANUAL REVISIONS TO MASTER.

ISSUE NUMBER

ORIGINAL

1

**Contact Code 555** 

Contact Code 556

**Contact Code 558** 

**Contact Code 559** 

Contact Code 560

INSULATOR MATERIAL: THERMOPLASTIC POLYESTER, UL 94V-0 CONTACT MATERIAL; COPPER, NICKEL, TIN ALLOY CA-725 CONTACT PLATING: GOLD ON THE MATING AREA, TIN-LEAD ON THE CONTACT TAILS, NICKEL UNDERPLATE