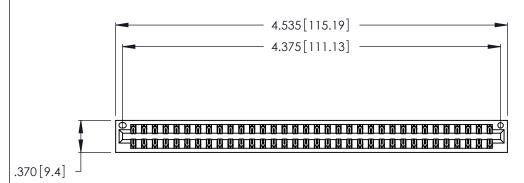

Contact Dimensions: 500-Wire Hole .050x.025 (1.27x0.64) - Tail LG. =.260 (6.60) .125 (3.18) Contact Spacing x .250 (6.35) Row Spacing

THIS IS A C.A.D. GENERATED DRAWING DO NOT MAKE MANUAL REVISIONS TO MASTER.

(1)

Card Slot Accepts .054 [1.37] to .070 [1.78] Thick P.C. Board .330 [8.38] Card Slot .160 [4.07] Point of Contact

- INSULATOR MATERIAL: THERMOPLASTIC POLYESTER, UL 94V-0 CONTACT MATERIAL; COPPER, NICKEL, TIN ALLOY CA-725
- CONTACT PLATING: GOLD ON THE MATING AREA, TIN-LEAD ON THE CONTACT TAILS, NICKEL UNDERPLATE

346/396 SERIES CARD EDGE CONNECTOR PART NUMBER: 346-068-500-201

**EDAC INC** TORONTO, ONTARIO CANADA

THESE DRAWINGS AND SPECIFICATIONS ARE THE PROPERTY OF EDAC INC.,AND SHALL NOT BE REPRODUCED, OR COPIED OR USED AS THE BASIS FOR THE MANUFACTURE OR SALE OF APPARATUS WITHOUT WRITTEN PERMISSION.