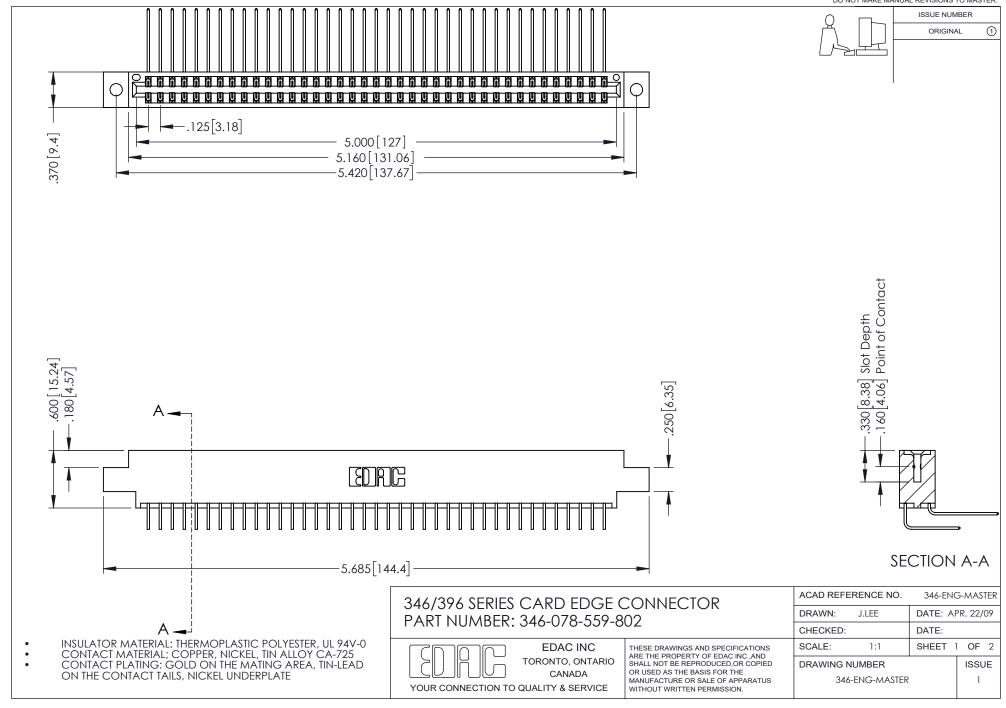

## **Contact Code 556**

INSULATOR MATERIAL: THERMOPLASTIC POLYESTER, UL 94V-0 CONTACT MATERIAL; COPPER, NICKEL, TIN ALLOY CA-725 CONTACT PLATING: GOLD ON THE MATING AREA, TIN-LEAD

ON THE CONTACT TAILS, NICKEL UNDERPLATE

## 346/396 SERIES CARD EDGE CONNECTOR CONTACT CODE 555,556,558,559,560 DIMENSIONS

YOUR CONNECTION TO QUALITY & SERVICE

**EDAC INC** TORONTO, ONTARIO CANADA

THESE DRAWINGS AND SPECIFICATIONS ARE THE PROPERTY OF EDAC INC.,AND SHALL NOT BE REPRODUCED, OR COPIED OR USED AS THE BASIS FOR THE MANUFACTURE OR SALE OF APPARATUS WITHOUT WRITTEN PERMISSION.