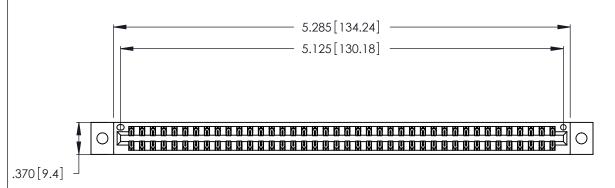

<u>Contact Dimensions:</u>
521-P.C. Tail .025 Sq. (0.64 Sq.) - Tail LG. =.150 (3.81)
.125 (3.18) Contact Spacing x .250 (6.35) Row Spacing

THIS IS A C.A.D. GENERATED DRAWING DO NOT MAKE MANUAL REVISIONS TO MASTER.

346/396 SERIES CARD EDGE CONNECTOR PART NUMBER: 346-080-521-802

**EDAC INC** TORONTO, ONTARIO CANADA

THESE DRAWINGS AND SPECIFICATIONS ARE THE PROPERTY OF EDAC INC., AND SHALL NOT BE REPRODUCED, OR COPIED OR USED AS THE BASIS FOR THE MANUFACTURE OR SALE OF APPARATUS WITHOUT WRITTEN PERMISSION.