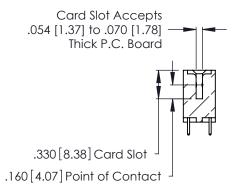

Contact Code 560

INSULATOR MATERIAL: THERMOPLASTIC POLYESTER, UL 94V-0 CONTACT MATERIAL; COPPER, NICKEL, TIN ALLOY CA-725 CONTACT PLATING: GOLD ON THE MATING AREA, TIN-LEAD

ON THE CONTACT TAILS, NICKEL UNDERPLATE

346/396 SERIES CARD EDGE CONNECTOR CONTACT CODE 555,556,558,559,560 DIMENSIONS

YOUR CONNECTION TO QUALITY & SERVICE

**EDAC INC** TORONTO, ONTARIO CANADA

THESE DRAWINGS AND SPECIFICATIONS ARE THE PROPERTY OF EDAC INC.,AND SHALL NOT BE REPRODUCED, OR COPIED OR USED AS THE BASIS FOR THE MANUFACTURE OR SALE OF APPARATUS WITHOUT WRITTEN PERMISSION.