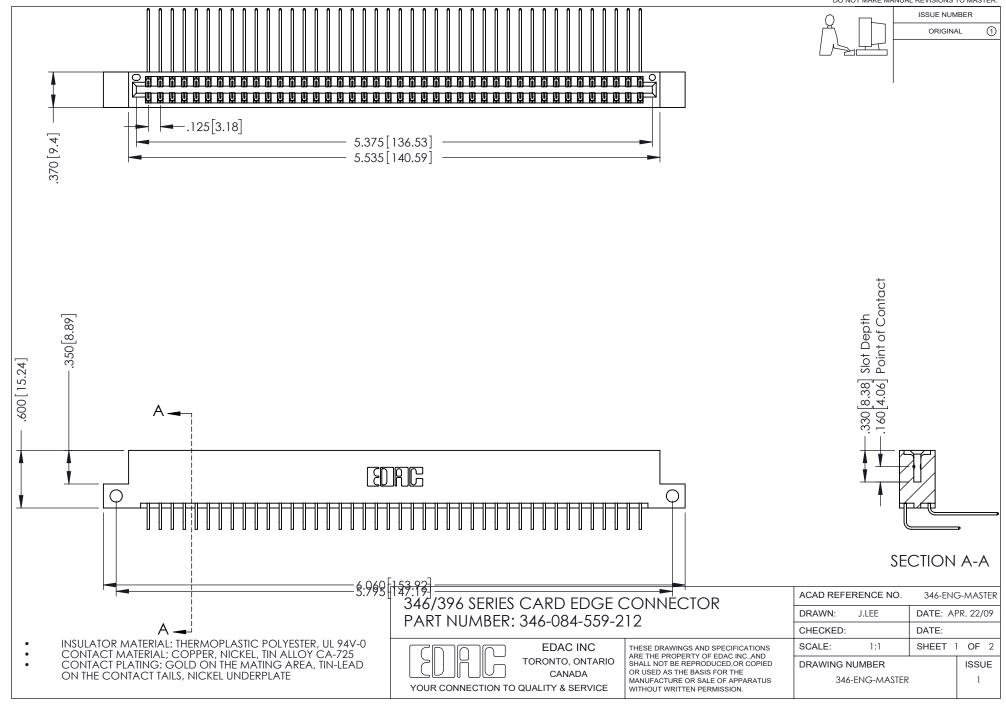

## **Contact Code 556**

INSULATOR MATERIAL: THERMOPLASTIC POLYESTER, UL 94V-0 CONTACT MATERIAL; COPPER, NICKEL, TIN ALLOY CA-725 CONTACT PLATING: GOLD ON THE MATING AREA, TIN-LEAD

ON THE CONTACT TAILS, NICKEL UNDERPLATE

## 346/396 SERIES CARD EDGE CONNECTOR CONTACT CODE 555,556,558,559,560 DIMENSIONS

YOUR CONNECTION TO QUALITY & SERVICE

**EDAC INC** TORONTO, ONTARIO CANADA

THESE DRAWINGS AND SPECIFICATIONS ARE THE PROPERTY OF EDAC INC.,AND SHALL NOT BE REPRODUCED, OR COPIED OR USED AS THE BASIS FOR THE MANUFACTURE OR SALE OF APPARATUS WITHOUT WRITTEN PERMISSION.