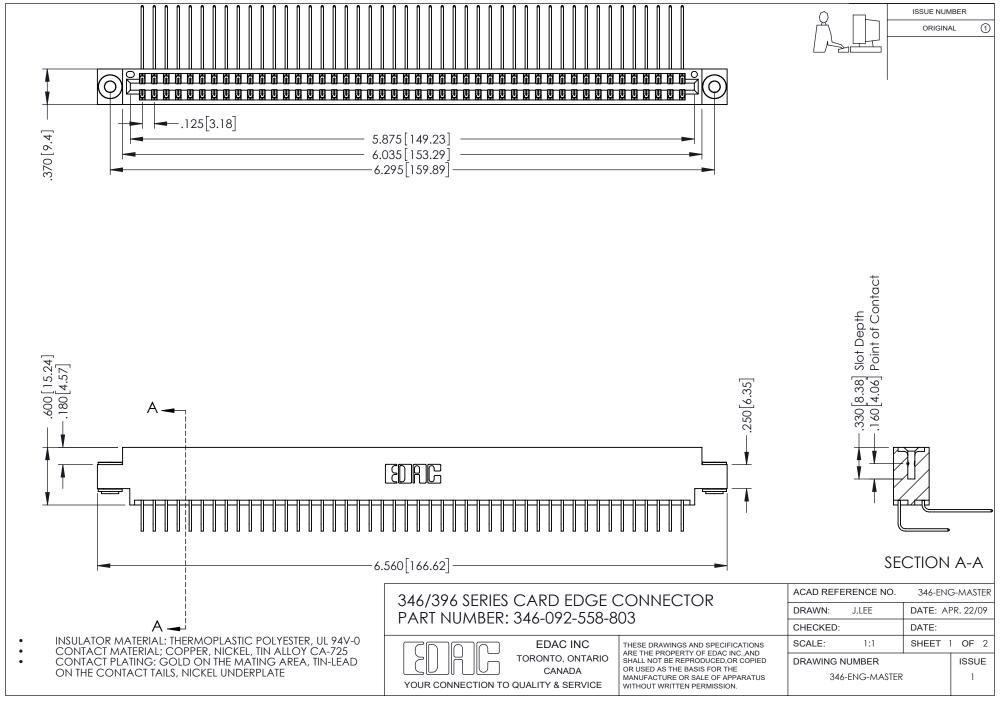

## **Contact Code 556**

INSULATOR MATERIAL: THERMOPLASTIC POLYESTER, UL 94V-0 CONTACT MATERIAL; COPPER, NICKEL, TIN ALLOY CA-725 CONTACT PLATING: GOLD ON THE MATING AREA, TIN-LEAD

ON THE CONTACT TAILS, NICKEL UNDERPLATE

## 346/396 SERIES CARD EDGE CONNECTOR CONTACT CODE 555,556,558,559,560 DIMENSIONS

YOUR CONNECTION TO QUALITY & SERVICE

**EDAC INC** TORONTO, ONTARIO CANADA

THESE DRAWINGS AND SPECIFICATIONS ARE THE PROPERTY OF EDAC INC.,AND SHALL NOT BE REPRODUCED, OR COPIED OR USED AS THE BASIS FOR THE MANUFACTURE OR SALE OF APPARATUS WITHOUT WRITTEN PERMISSION.