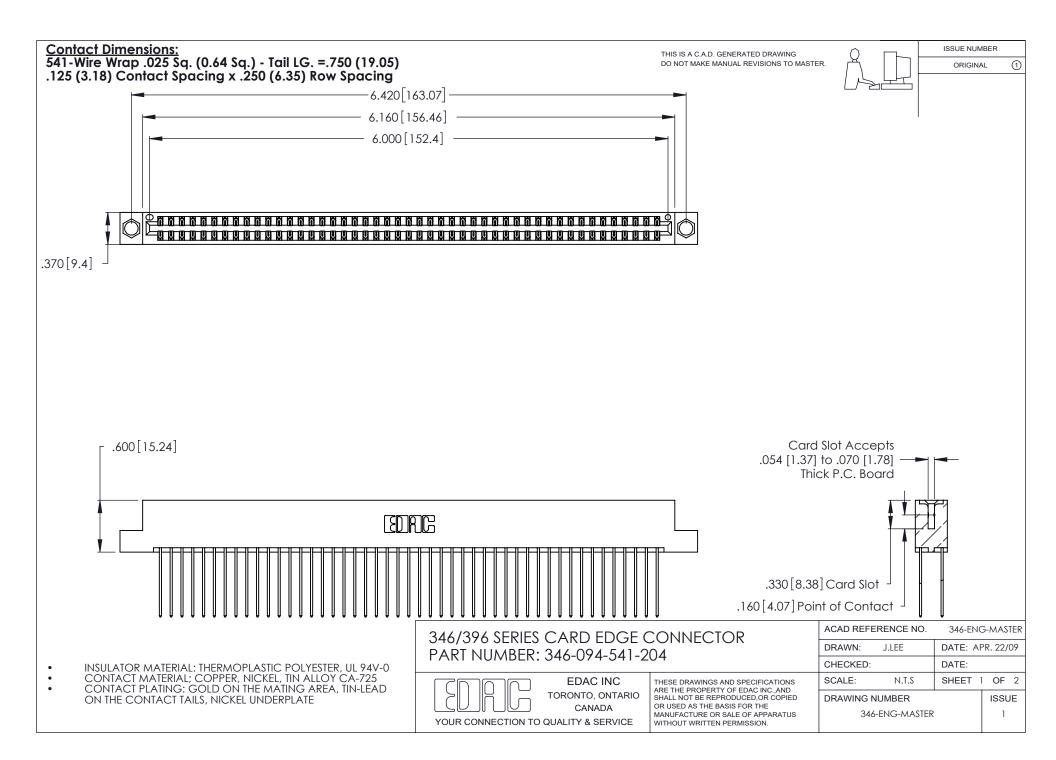

THIS IS A C.A.D. GENERATED DRAWING DO NOT MAKE MANUAL REVISIONS TO MASTER.

ISSUE NUMBER

ORIGINAL

1

**Contact Code 555** 

Contact Code 556

**Contact Code 558** 

**Contact Code 559** 

Contact Code 560

INSULATOR MATERIAL: THERMOPLASTIC POLYESTER, UL 94V-0 CONTACT MATERIAL; COPPER, NICKEL, TIN ALLOY CA-725 CONTACT PLATING: GOLD ON THE MATING AREA, TIN-LEAD

ON THE CONTACT TAILS, NICKEL UNDERPLATE

346/396 SERIES CARD EDGE CONNECTOR CONTACT CODE 555,556,558,559,560 DIMENSIONS

YOUR CONNECTION TO QUALITY & SERVICE

**EDAC INC** TORONTO, ONTARIO CANADA

THESE DRAWINGS AND SPECIFICATIONS ARE THE PROPERTY OF EDAC INC.,AND SHALL NOT BE REPRODUCED, OR COPIED OR USED AS THE BASIS FOR THE MANUFACTURE OR SALE OF APPARATUS WITHOUT WRITTEN PERMISSION.