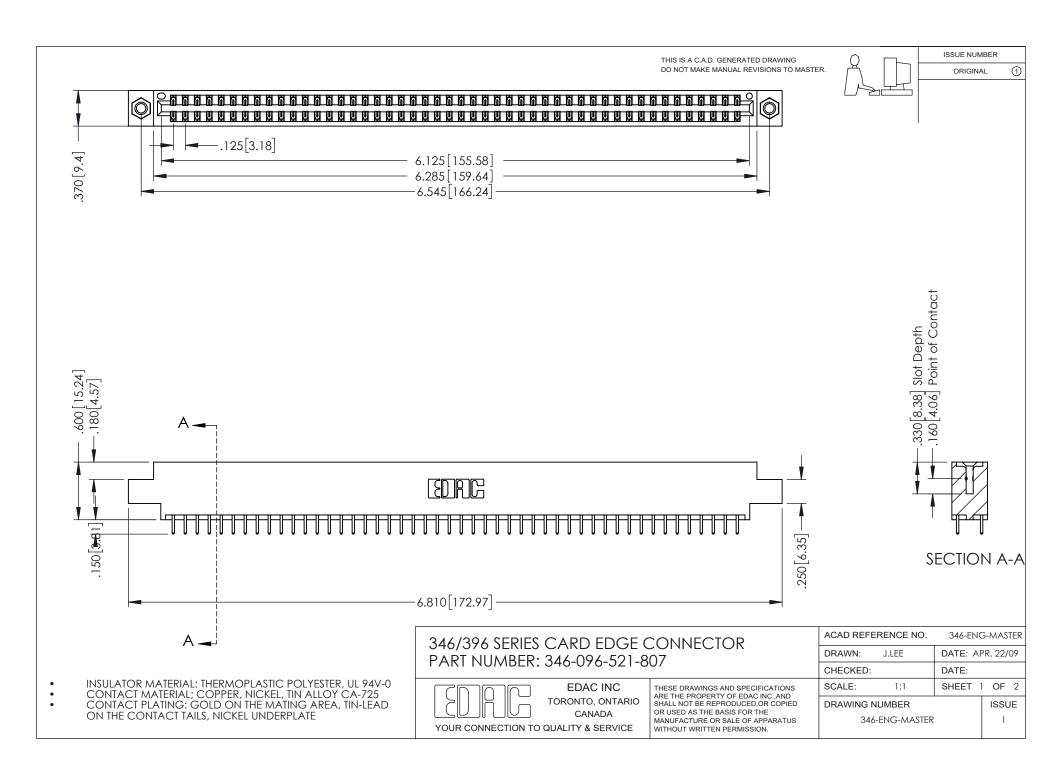

## **Contact Code 556**

INSULATOR MATERIAL: THERMOPLASTIC POLYESTER, UL 94V-0 CONTACT MATERIAL; COPPER, NICKEL, TIN ALLOY CA-725 CONTACT PLATING: GOLD ON THE MATING AREA, TIN-LEAD

ON THE CONTACT TAILS, NICKEL UNDERPLATE

## 346/396 SERIES CARD EDGE CONNECTOR CONTACT CODE 555,556,558,559,560 DIMENSIONS

YOUR CONNECTION TO QUALITY & SERVICE

**EDAC INC** TORONTO, ONTARIO CANADA

THESE DRAWINGS AND SPECIFICATIONS ARE THE PROPERTY OF EDAC INC.,AND SHALL NOT BE REPRODUCED, OR COPIED OR USED AS THE BASIS FOR THE MANUFACTURE OR SALE OF APPARATUS WITHOUT WRITTEN PERMISSION.