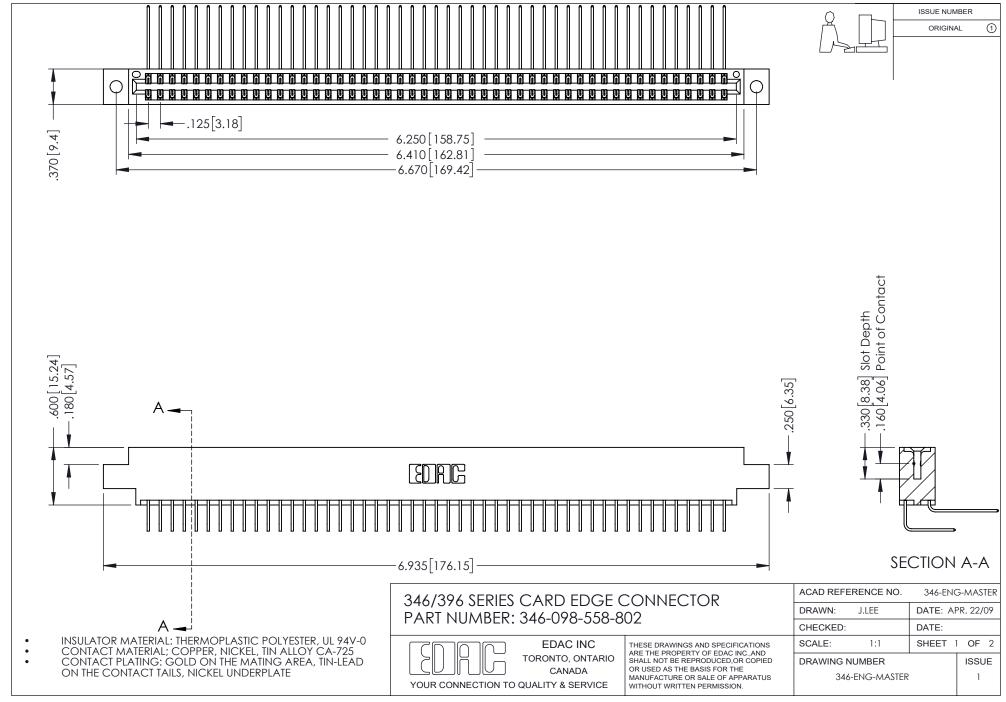

## **Contact Code 556**

INSULATOR MATERIAL: THERMOPLASTIC POLYESTER, UL 94V-0 CONTACT MATERIAL; COPPER, NICKEL, TIN ALLOY CA-725 CONTACT PLATING: GOLD ON THE MATING AREA, TIN-LEAD

ON THE CONTACT TAILS, NICKEL UNDERPLATE

## 346/396 SERIES CARD EDGE CONNECTOR CONTACT CODE 555,556,558,559,560 DIMENSIONS

YOUR CONNECTION TO QUALITY & SERVICE

**EDAC INC** TORONTO, ONTARIO CANADA

THESE DRAWINGS AND SPECIFICATIONS ARE THE PROPERTY OF EDAC INC.,AND SHALL NOT BE REPRODUCED, OR COPIED OR USED AS THE BASIS FOR THE MANUFACTURE OR SALE OF APPARATUS WITHOUT WRITTEN PERMISSION.