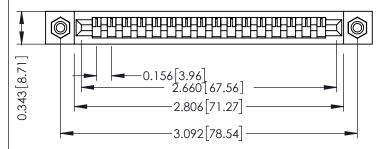

## **See Accompanying Pages for:**

- **Contact Bend Details**
- **Mounting Options**

to .070 [1.78] Thick P.C. Board

SECTION A-A

307 / 357 Card Edge Connector Part Number: 357-016-445-108

**EDAC INC** TORONTO, ONTARIO CANADA