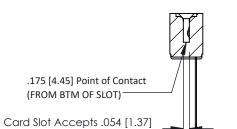

## **See Accompanying Pages for:**

- **Contact Bend Details**
- **Mounting Options**

to .070 [1.78] Thick P.C. Board

SECTION A-A

307 / 357 Card Edge Connector Part Number: 357-016-445-108

**EDAC INC** TORONTO, ONTARIO CANADA