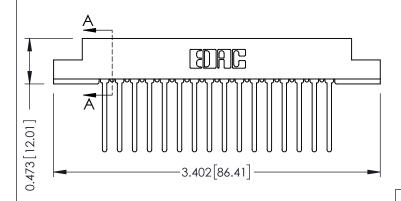

## **See Accompanying Pages for:**

- **Contact Bend Details**
- **Mounting Options**

to .070 [1.78] Thick P.C. Board

SECTION A-A

307 / 357 Card Edge Connector Part Number: 357-016-445-108

**EDAC INC** TORONTO, ONTARIO CANADA