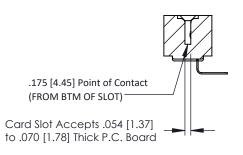

**Mounting Option Contact Detail** .128 (3.25) Dia. Mounting Holes 90 Degree Bend (Code 522 and 540 Contacts) .156 [3.96] Contact Spacing x .200 [5.08] Row Spacing **-**--0.156 [3.96] 0.500[12.70]