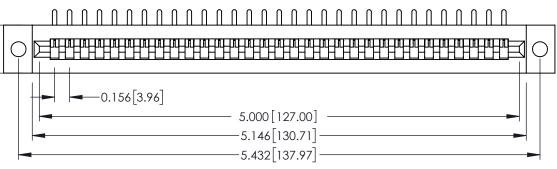

**Mounting Option Contact Detail** .128 (3.25) Dia. Mounting Holes 90 Degree Bend (Code 522 and 540 Contacts) .156 [3.96] Contact Spacing x .200 [5.08] Row Spacing **-**--0.156 [3.96] 0.500[12.70]