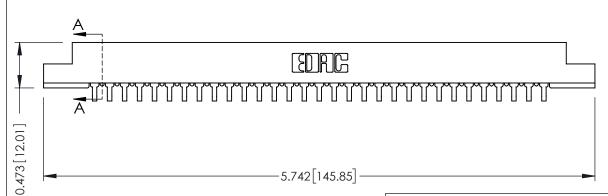

**Mounting Option Contact Detail** .128 (3.25) Dia. Mounting Holes 90 Degree Bend (Code 522 and 540 Contacts) .156 [3.96] Contact Spacing x .200 [5.08] Row Spacing **-**--0.156 [3.96] 0.500[12.70]





## SECTION A-A



## **See Accompanying Pages for:**

- **Contact Bend Details**
- **Mounting Options**

307 / 357 Card Edge Connector Part Number: 357-031-559-102

YOUR CONNECTION TO QUALITY & SERVICE

| ACAD REFERENCE NO. 307 ENG MASTER |                  |
|-----------------------------------|------------------|
| DRAWN: J.LEE                      | DATE: AUG. 11/09 |
| CHECKED:                          | DATE:            |
| SCALE: NTS                        | SHEET 1 OF 3     |
| DRAWING NUMBER                    | ISSUE            |
| 307 Assembly                      | 1                |