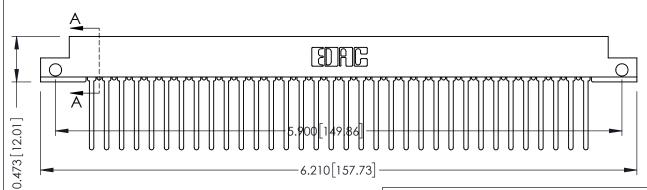

## **SECTION A-A**

**See Accompanying Pages for:** 

- **Contact Bend Details**
- **Mounting Options**

307 / 357 Card Edge Connector Part Number: 357-034-545-112

YOUR CONNECTION TO QUALITY & SERVICE

| ACAD REFERENCE NO. 307 ENG MASTER |                  |
|-----------------------------------|------------------|
| DRAWN: J.LEE                      | DATE: AUG. 11/09 |
| CHECKED:                          | DATE:            |
| SCALE: NTS                        | SHEET 1 OF 3     |
| DRAWING NUMBER                    | ISSUE            |

307 Assembly