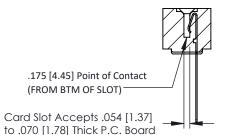

## **SECTION A-A**

**See Accompanying Pages for:** 

- **Contact Bend Details**
- **Mounting Options**

307 / 357 Card Edge Connector Part Number: 357-034-545-112

YOUR CONNECTION TO QUALITY & SERVICE

| ACAD REFERENCE NO. 307 ENG MASTER |                  |
|-----------------------------------|------------------|
| DRAWN: J.LEE                      | DATE: AUG. 11/09 |
| CHECKED:                          | DATE:            |
| SCALE: NTS                        | SHEET 1 OF 3     |
| DRAWING NUMBER                    | ISSUE            |