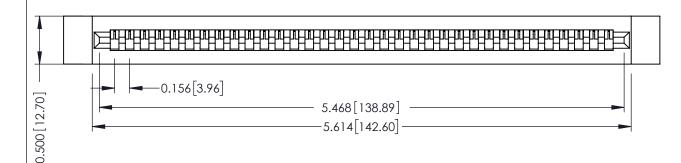

**Mounting Option Contact Detail** 

.128 (3.25) Dia. Side Mounting Holes Wire Wrap .046x.013(1.17x0.33) - Tail LG=.708(17.98) .156 [3.96] Contact Spacing x .200 [5.08] Row Spacing