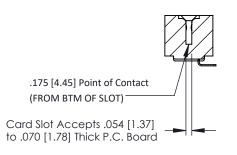

**Mounting Option** No Mounting Lugs **Contact Detail** 

90 Degree Bend (Code 421 Contacts)

.156 [3.96] Contact Spacing x .200 [5.08] Row Spacing

THIS IS A C.A.D. GENERATED DRAWING DO NOT MAKE MANUAL REVISIONS TO MASTER.