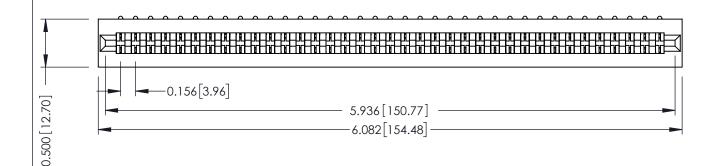

**Mounting Option** No Mounting Lugs **Contact Detail** 

90 Degree Bend (Code 421 Contacts)

.156 [3.96] Contact Spacing x .200 [5.08] Row Spacing

THIS IS A C.A.D. GENERATED DRAWING DO NOT MAKE MANUAL REVISIONS TO MASTER.