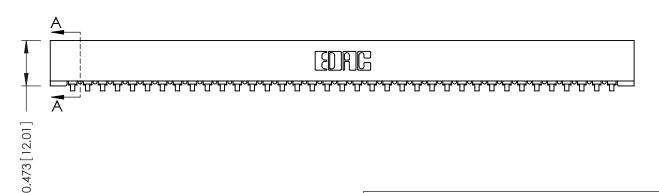

**Mounting Option** No Mounting Lugs **Contact Detail** 

90 Degree Bend (Code 421 Contacts)

.156 [3.96] Contact Spacing x .200 [5.08] Row Spacing

THIS IS A C.A.D. GENERATED DRAWING DO NOT MAKE MANUAL REVISIONS TO MASTER.